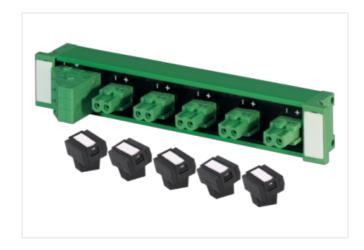

## **MASI20 INSTALLATION TECHNOLOGY**

Distributor AS-I and extern power, 3 potentials

5 ports, universal 3 potentials 5 plug terminals included

## Illustration

Product may differ from Image

| 27279219 |                                              |
|----------|----------------------------------------------|
| 27279219 |                                              |
| 27279219 |                                              |
| 27279219 |                                              |
| 27440108 |                                              |
| 27440111 |                                              |
|          | 27279219<br>27279219<br>27279219<br>27440108 |