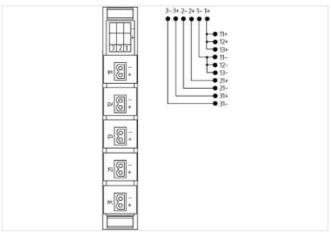

stay connected

| ECLASS-11.1                                  | 27440111                  |
|----------------------------------------------|---------------------------|
| ECLASS-12.0                                  | 27440111                  |
| ETIM-5.0                                     | EC001596                  |
| customs tariff number                        | 85366990                  |
| GTIN                                         | 4048879050500             |
| Packaging unit                               | 1                         |
| Electrical data   Supply                     |                           |
|                                              |                           |
| Operating voltage DC max.                    | 36 V                      |
| Current operating per port max.              | 8 A                       |
| Total current max.                           | 12 A                      |
| Device protection   Electrical               |                           |
| Degree of protection (EN IEC 60529)          | IP20                      |
| Insulation strength Power/Power (EN 60664-1) | 50 V                      |
| Insulation strength ASI/Power                | 200 V                     |
| Mechanical data   Mounting data              |                           |
| Mounting method                              | geschnappt                |
| Suitable for mounting type                   | mounting rail, (EN 60715) |
| Height                                       | 25 mm                     |
| Width                                        | 61 mm                     |
| Depth                                        | 152 mm                    |
| Environmental characteristics   Climatic     |                           |
|                                              | 00.00                     |
| Operating temperature min.                   | -20 °C                    |
| Operating temperature max.                   | 70 °C                     |
| Conformity                                   |                           |
| Product standard                             | EN 60664-1                |
| Connection type 6                            |                           |
| Connection type 1                            | 11                        |
| Connection type 2                            | 12                        |
| Connection type 3                            | 13                        |
| Connection type 4                            | 21                        |
| Connection type 5                            | 31                        |
| Connection type 6                            | 123                       |
| Connection                                   | Screw terminals SK        |
| Family construction form                     | terminal                  |
| Gender                                       | female                    |
| Color contact carrier                        | green                     |
| No. of poles                                 | 2                         |
| PIN 1                                        | 1+                        |
| PIN 2                                        | 11 -                      |
| Connection                                   | Screw terminals SK        |
| Family construction form                     | terminal                  |
| Gender                                       | female                    |
| Color contact carrier                        | green                     |
| No. of poles                                 | 2                         |
| PIN 1                                        | 12 +                      |
| PIN 2                                        | 12 -                      |
| Connection                                   | Screw terminals SK        |
| Family construction form                     | terminal                  |
| Gender                                       | female                    |
| Color contact carrier                        | green                     |
| No. of poles                                 | 2                         |
| ·                                            |                           |

| stav | connected |
|------|-----------|
|      |           |

| PIN 1                    | 13 +               |
|--------------------------|--------------------|
| PIN 2                    | 13 -               |
| Connection               | Screw terminals SK |
| Family construction form | terminal           |
| Gender                   | female             |
| Color contact carrier    | green              |
| No. of poles             | 2                  |
| PIN 1                    | 21 +               |
| PIN 2                    | 21 -               |
| Connection               | Screw terminals SK |
| Family construction form | terminal           |
| Gender                   | female             |
| Color contact carrier    | green              |
| No. of poles             | 2                  |
| PIN 1                    | 31 +               |
| PIN 2                    | 31 -               |
| Connection               | Screw terminals SK |
| Family construction form | terminal           |
| Gender                   | female             |
| Color contact carrier    | green              |
| No. of poles             | 6                  |
| PIN 1                    | 11 +               |
| PIN 2                    | 1-                 |
| PIN 3                    | 2 +                |
| PIN 4                    | 2 -                |
| PIN 5                    | 3 +                |
| PIN 6                    | 3 -                |