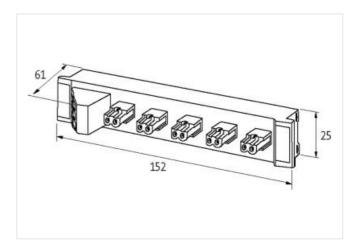

stay connected

| ECLASS-11.1                                  | 27440111                  |
|----------------------------------------------|---------------------------|
| ECLASS-12.0                                  | 27440111                  |
| ETIM-5.0                                     | EC001596                  |
| customs tariff number                        | 85366990                  |
| GTIN                                         | 4048879050500             |
| Packaging unit                               | 1                         |
| Electrical data   Supply                     |                           |
|                                              |                           |
| Operating voltage DC max.                    | 36 V                      |
| Current operating per port max.              | 8 A                       |
| Total current max.                           | 12 A                      |
| Device protection   Electrical               |                           |
| Degree of protection (EN IEC 60529)          | IP20                      |
| Insulation strength Power/Power (EN 60664-1) | 50 V                      |
| Insulation strength ASI/Power                | 200 V                     |
| Mechanical data   Mounting data              |                           |
| Mounting method                              | geschnappt                |
| Suitable for mounting type                   | mounting rail, (EN 60715) |
| Height                                       | 25 mm                     |
| Width                                        | 61 mm                     |
| Depth                                        | 152 mm                    |
| Environmental characteristics   Climatic     |                           |
|                                              | 00.00                     |
| Operating temperature min.                   | -20 °C                    |
| Operating temperature max.                   | 70 °C                     |
| Conformity                                   |                           |
| Product standard                             | EN 60664-1                |
| Connection type 6                            |                           |
| Connection type 1                            | 11                        |
| Connection type 2                            | 12                        |
| Connection type 3                            | 13                        |
| Connection type 4                            | 21                        |
| Connection type 5                            | 31                        |
| Connection type 6                            | 123                       |
| Connection                                   | Screw terminals SK        |
| Family construction form                     | terminal                  |
| Gender                                       | female                    |
| Color contact carrier                        | green                     |
| No. of poles                                 | 2                         |
| PIN 1                                        | 1+                        |
| PIN 2                                        | 11 -                      |
| Connection                                   | Screw terminals SK        |
| Family construction form                     | terminal                  |
| Gender                                       | female                    |
| Color contact carrier                        | green                     |
| No. of poles                                 | 2                         |
| PIN 1                                        | 12 +                      |
| PIN 2                                        | 12 -                      |
| Connection                                   | Screw terminals SK        |
| Family construction form                     | terminal                  |
| Gender                                       | female                    |
| Color contact carrier                        | green                     |
| No. of poles                                 | 2                         |
| ·                                            |                           |