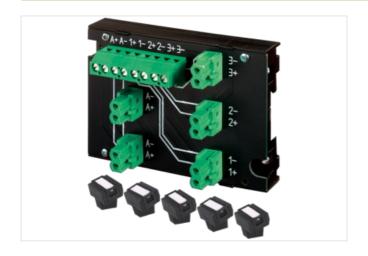

## **MASI20 INSTALLATION TECHNOLOGY**

Distributor 2x AS-I and 3x extern power

2 AS-Interface + 3 power ports potentially separated 5 plug terminals included

## Illustration

Product may differ from Image

| 27279219 |                                  |
|----------|----------------------------------|
|          |                                  |
| 27279219 |                                  |
| 27279219 |                                  |
| 27279219 |                                  |
| 27440108 |                                  |
| 27440111 |                                  |
|          | 27279219<br>27279219<br>27440108 |