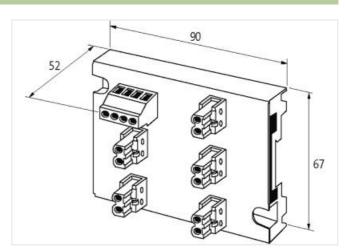

stay connected

| ECLASS-11.1                             | 27440111                  |
|-----------------------------------------|---------------------------|
| ECLASS-12.0                             | 27440111                  |
| ETIM-5.0                                | EC001596                  |
| customs tariff number                   | 85176200                  |
| GTIN                                    | 4048879050593             |
| Packaging unit                          | 1                         |
| Electrical data   Supply                |                           |
|                                         | 00 V                      |
| Operating voltage DC max.               | 36 V                      |
| Current operating per port max.         | 8 A                       |
| Total current max.                      | 24 A                      |
| Device protection   Electrical          |                           |
| Degree of protection (EN IEC 60529)     | IP20                      |
| Insulation strength ASI/Power           | 200 V                     |
| Mechanical data   Mounting data         |                           |
| Mounting method                         | geschnappt                |
| Suitable for mounting type              | mounting rail, (EN 60715) |
| Height                                  | 52 mm                     |
| Width                                   | 67 mm                     |
| Depth                                   | 90 mm                     |
| Environmental characteristics   Climati | ic                        |
| Operating temperature min.              | -20 °C                    |
| Operating temperature max.              | 70 °C                     |
| Storage temperature min.                | -40 °C                    |
| Storage temperature max.                | 80 °C                     |
| Conformity                              |                           |
| Product standard                        | EN 60664-1                |
| Connection type 5                       | EN 00004-1                |
|                                         |                           |
| Connection type 1                       | Asi Bus                   |
| Connection type 2                       | Power 1                   |
| Connection type 3                       | Power 2                   |
| Connection type 4                       | Power 3                   |
| Connection                              | Screw terminals SK        |
| Family construction form                | terminal                  |
| Gender Color contact carrier            | female                    |
| No. of poles                            | green 2                   |
| PIN 1                                   | A +                       |
| PIN 2                                   | A -                       |
| Connection                              | Screw terminals SK        |
| Family construction form                | terminal                  |
| Gender                                  | female                    |
| Color contact carrier                   | green                     |
| No. of poles                            | 2                         |
| PIN 1                                   | 1+                        |
| PIN 2                                   | 1-                        |
| Connection                              | Screw terminals SK        |
| Family construction form                | terminal                  |
| Gender                                  | female                    |
| Color contact carrier                   | green                     |
| No. of poles                            | 2                         |
| PIN 1                                   | 2+                        |
|                                         |                           |