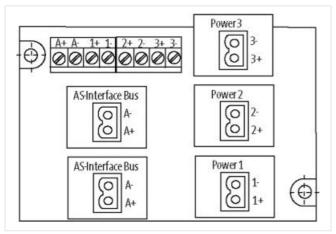

stay connected

| ECLASS-11.1                             | 27440111                  |
|-----------------------------------------|---------------------------|
| ECLASS-12.0                             | 27440111                  |
| ETIM-5.0                                | EC001596                  |
| customs tariff number                   | 85176200                  |
| GTIN                                    | 4048879050593             |
| Packaging unit                          | 1                         |
| Electrical data   Supply                |                           |
|                                         | 00 V                      |
| Operating voltage DC max.               | 36 V                      |
| Current operating per port max.         | 8 A                       |
| Total current max.                      | 24 A                      |
| Device protection   Electrical          |                           |
| Degree of protection (EN IEC 60529)     | IP20                      |
| Insulation strength ASI/Power           | 200 V                     |
| Mechanical data   Mounting data         |                           |
| Mounting method                         | geschnappt                |
| Suitable for mounting type              | mounting rail, (EN 60715) |
| Height                                  | 52 mm                     |
| Width                                   | 67 mm                     |
| Depth                                   | 90 mm                     |
| Environmental characteristics   Climati | ic                        |
| Operating temperature min.              | -20 °C                    |
| Operating temperature max.              | 70 °C                     |
| Storage temperature min.                | -40 °C                    |
| Storage temperature max.                | 80 °C                     |
| Conformity                              |                           |
| Product standard                        | EN 60664-1                |
| Connection type 5                       | EN 00004-1                |
|                                         |                           |
| Connection type 1                       | Asi Bus                   |
| Connection type 2                       | Power 1                   |
| Connection type 3                       | Power 2                   |
| Connection type 4                       | Power 3                   |
| Connection                              | Screw terminals SK        |
| Family construction form                | terminal                  |
| Gender Color contact carrier            | female                    |
| No. of poles                            | green 2                   |
| PIN 1                                   | A +                       |
| PIN 2                                   | A -                       |
| Connection                              | Screw terminals SK        |
| Family construction form                | terminal                  |
| Gender                                  | female                    |
| Color contact carrier                   | green                     |
| No. of poles                            | 2                         |
| PIN 1                                   | 1+                        |
| PIN 2                                   | 1-                        |
| Connection                              | Screw terminals SK        |
| Family construction form                | terminal                  |
| Gender                                  | female                    |
| Color contact carrier                   | green                     |
| No. of poles                            | 2                         |
| PIN 1                                   | 2+                        |
|                                         |                           |

| PIN 2                    | 2 -                |
|--------------------------|--------------------|
| Connection               | Screw terminals SK |
| Family construction form | terminal           |
| Gender                   | female             |
| Color contact carrier    | green              |
| No. of poles             | 2                  |
| PIN 1                    | 3+                 |
| PIN 2                    | 3 -                |
| Connection               | Screw terminals SK |
| Family construction form | terminal           |
| Gender                   | female             |
| Color contact carrier    | green              |
| No. of poles             | 8                  |
| PIN 1                    | A +                |
| PIN 2                    | A -                |
| PIN 3                    | 1+                 |
| PIN 4                    | 1-                 |
| PIN 5                    | 2+                 |
| PIN 6                    | 2 -                |
| PIN 7                    | 3+                 |
| PIN 8                    | 3 -                |