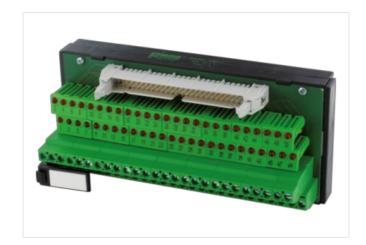

## **UFL 40 L PLUG FOR SIGNAL TRANSFER**

24 VDC / 1 A - male with LED

Ribbon cable connector + LED

40-pole

Via the combined fixing mechanism, connectors with or without strain relief can be connected.

for plugs with or without strain relief (DIN 41651); for plugs with strain relief, it may be necessary to remove the bottom hook

## Illustration

Product may differ from Image

| Commercial data |          |  |
|-----------------|----------|--|
| ECLASS-6.0      | 27141120 |  |
| ECLASS-6.1      | 27141120 |  |
| ECLASS-7.0      | 27141120 |  |
| ECLASS-8.0      | 27141120 |  |
| ECLASS-9.0      | 27141120 |  |