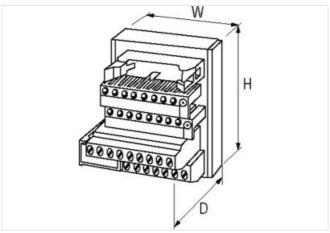

| ECLASS-10.1                              | 27141120                  |
|------------------------------------------|---------------------------|
| ECLASS-11.1                              | 27141120                  |
| ECLASS-12.0                              | 27141120                  |
| ETIM-5.0                                 | EC001283                  |
| customs tariff number                    | 85366990                  |
| GTIN                                     | 4048879026574             |
| Packaging unit                           | 1                         |
| Electrical data   Supply                 |                           |
| Operating voltage AC                     | 24 V                      |
| Operating current max.                   | 1 A                       |
| Diagnostics                              |                           |
| Status indication LED                    | red                       |
| Device protection   Electrical           |                           |
| Overvoltage category (EN 60664-1)        | II                        |
| Mechanical data   Mounting data          |                           |
| Mounting method                          | geschnappt                |
| Suitable for mounting type               | mounting rail, (EN 60715) |
| Height                                   | 63 mm                     |
| Width                                    | 120 mm                    |
| Depth                                    | 48 mm                     |
| Environmental characteristics   Climatic |                           |
| Operating temperature min.               | -20 °C                    |
| Operating temperature max.               | 70 °C                     |