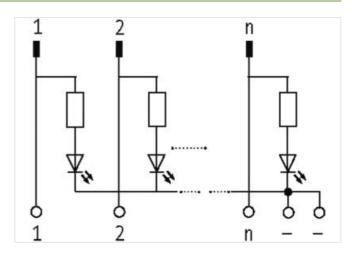

## **UFL 40 L PLUG FOR SIGNAL TRANSFER**

24 VDC / 1 A - male with LED

Ribbon cable connector + LED

40-pole

Via the combined fixing mechanism, connectors with or without strain relief can be connected.

for plugs with or without strain relief (DIN 41651); for plugs with strain relief, it may be necessary to remove the bottom hook