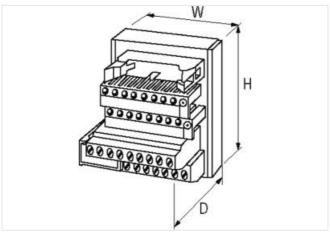

| ECLASS-10.1                              | 27141120                  |
|------------------------------------------|---------------------------|
| ECLASS-11.1                              | 27141120                  |
| ECLASS-12.0                              | 27141120                  |
| ETIM-5.0                                 | EC001283                  |
| customs tariff number                    | 85366990                  |
| GTIN                                     | 4048879026611             |
| Packaging unit                           | 1                         |
| Electrical data   Supply                 |                           |
| Operating voltage AC                     | 24 V                      |
| Operating current max.                   | 1 A                       |
| Diagnostics                              |                           |
| Status indication LED                    | red                       |
| Device protection   Electrical           |                           |
| Overvoltage category (EN 60664-1)        |                           |
| Mechanical data   Mounting data          |                           |
| Mounting method                          | geschnappt                |
| Suitable for mounting type               | mounting rail, (EN 60715) |
| Height                                   | 63 mm                     |
| Width                                    | 50 mm                     |
| Depth                                    | 48 mm                     |
| Environmental characteristics   Climatic |                           |
| Operating temperature min.               | -20 °C                    |
| Operating temperature max.               | 70 °C                     |