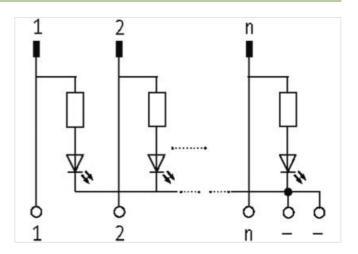

## **UFL 10 L PLUG FOR SIGNAL TRANSFER**

24 VDC / 1 A - male with LED

Ribbon cable connector + LED

10-pole

Via the combined fixing mechanism, connectors with or without strain relief can be connected.

for plugs with or without strain relief (DIN 41651); for plugs with strain relief, it may be necessary to remove the bottom hook