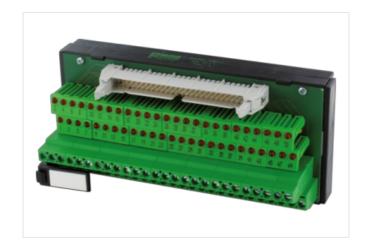

## **UFL 10 L PLUG FOR SIGNAL TRANSFER**

24 VDC / 1 A - male with LED

Ribbon cable connector + LED

10-pole

Via the combined fixing mechanism, connectors with or without strain relief can be connected.

for plugs with or without strain relief (DIN 41651); for plugs with strain relief, it may be necessary to remove the bottom hook

## Illustration

Product may differ from Image

| Commercial data |          |  |
|-----------------|----------|--|
| ECLASS-6.0      | 27141120 |  |
| ECLASS-6.1      | 27141120 |  |
| ECLASS-7.0      | 27141120 |  |
| ECLASS-8.0      | 27141120 |  |
| ECLASS-9.0      | 27141120 |  |