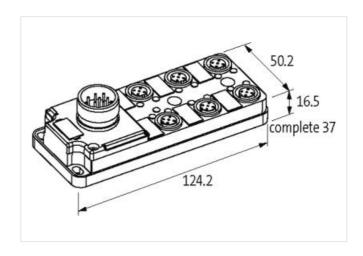

stay connected

| FULASS-80                                                                                                                                                                                                              | 27279219                                                           |
|------------------------------------------------------------------------------------------------------------------------------------------------------------------------------------------------------------------------|--------------------------------------------------------------------|
| ECLASS-8.0<br>ECLASS-9.0                                                                                                                                                                                               | 27440108                                                           |
| ECLASS-10.1                                                                                                                                                                                                            | 27440111                                                           |
| ECLASS-10.1                                                                                                                                                                                                            | 27440111                                                           |
| ECLASS-11.1                                                                                                                                                                                                            | 27440111                                                           |
| ETIM-5.0                                                                                                                                                                                                               | EC002585                                                           |
| customs tariff number                                                                                                                                                                                                  | 85369010                                                           |
| GTIN                                                                                                                                                                                                                   | 4048879063388                                                      |
| Packaging unit                                                                                                                                                                                                         | 1                                                                  |
|                                                                                                                                                                                                                        | '                                                                  |
| Electrical data   Supply                                                                                                                                                                                               |                                                                    |
| Operating voltage DC                                                                                                                                                                                                   | 24 V                                                               |
| Current operating per contact max.                                                                                                                                                                                     | 4 A                                                                |
| Total current max.                                                                                                                                                                                                     | 10 A                                                               |
| Industrial communication                                                                                                                                                                                               |                                                                    |
| Number of signals per port                                                                                                                                                                                             | 1                                                                  |
| Installation   Connection                                                                                                                                                                                              |                                                                    |
| Mounting set                                                                                                                                                                                                           | M12 x 1                                                            |
| Device protection   Electrical                                                                                                                                                                                         |                                                                    |
| Degree of protection (EN IEC 60529)                                                                                                                                                                                    | IP67                                                               |
| Additional condition protection degree                                                                                                                                                                                 | screwed, mounted                                                   |
| Device protection   Media                                                                                                                                                                                              |                                                                    |
| Flame resistance                                                                                                                                                                                                       | flame retardant                                                    |
| Mechanical data   Material data                                                                                                                                                                                        |                                                                    |
| Material housing                                                                                                                                                                                                       | Plastic                                                            |
| Mechanical data   Mounting data                                                                                                                                                                                        |                                                                    |
| Mounting method                                                                                                                                                                                                        | Schraubgewinde                                                     |
| Height                                                                                                                                                                                                                 | 124,2 mm                                                           |
| Width                                                                                                                                                                                                                  | 50,2 mm                                                            |
| Depth                                                                                                                                                                                                                  | 16,5 mm                                                            |
|                                                                                                                                                                                                                        | 10,5 11111                                                         |
| Environmental characteristics   Climatic                                                                                                                                                                               |                                                                    |
|                                                                                                                                                                                                                        |                                                                    |
| Operating temperature min.                                                                                                                                                                                             | -20 °C                                                             |
| ·                                                                                                                                                                                                                      | -20 °C<br>80 °C                                                    |
| Operating temperature min.                                                                                                                                                                                             |                                                                    |
| Operating temperature min.  Operating temperature max.                                                                                                                                                                 |                                                                    |
| Operating temperature min. Operating temperature max.  Connection type 1  Family construction form                                                                                                                     | 80 °C                                                              |
| Operating temperature min. Operating temperature max.  Connection type 1                                                                                                                                               | 80 °C<br>M23                                                       |
| Operating temperature min. Operating temperature max.  Connection type 1  Family construction form  Gender                                                                                                             | 80 °C  M23  male                                                   |
| Operating temperature min. Operating temperature max.  Connection type 1  Family construction form  Gender  Color contact carrier                                                                                      | M23 male black                                                     |
| Operating temperature min. Operating temperature max.  Connection type 1  Family construction form  Gender  Color contact carrier  Coding                                                                              | M23 male black A                                                   |
| Operating temperature min. Operating temperature max.  Connection type 1  Family construction form  Gender  Color contact carrier  Coding  No. of poles                                                                | M23 male black A                                                   |
| Operating temperature min. Operating temperature max.  Connection type 1  Family construction form  Gender  Color contact carrier  Coding  No. of poles  PIN 1                                                         | M23 male black A 12 WH                                             |
| Operating temperature min. Operating temperature max.  Connection type 1  Family construction form  Gender  Color contact carrier  Coding  No. of poles  PIN 1  PIN 2                                                  | M23 male black A 12 WH                                             |
| Operating temperature min. Operating temperature max.  Connection type 1  Family construction form  Gender  Color contact carrier  Coding  No. of poles  PIN 1  PIN 2  PIN 3                                           | M23 male black A 12 WH GN YE                                       |
| Operating temperature min. Operating temperature max.  Connection type 1  Family construction form  Gender  Color contact carrier  Coding  No. of poles  PIN 1  PIN 2  PIN 3  PIN 4                                    | M23 male black A 12 WH GN YE                                       |
| Operating temperature min. Operating temperature max.  Connection type 1  Family construction form  Gender  Color contact carrier  Coding  No. of poles  PIN 1  PIN 2  PIN 3  PIN 4  PIN 5                             | 80 °C  M23  male black  A  12  WH  GN  YE  GY  PK                  |
| Operating temperature min. Operating temperature max.  Connection type 1  Family construction form  Gender  Color contact carrier  Coding  No. of poles  PIN 1  PIN 2  PIN 3  PIN 4  PIN 5  PIN 6  PIN 7               | 80 °C  M23  male black  A  12  WH  GN  YE  GY  PK  RD              |
| Operating temperature min. Operating temperature max.  Connection type 1  Family construction form  Gender Color contact carrier Coding No. of poles PIN 1  PIN 2  PIN 3  PIN 4  PIN 5  PIN 6  PIN 7  PIN 8            | 80 °C  M23  male black  A  12  WH  GN  YE  GY  PK  RD              |
| Operating temperature min. Operating temperature max.  Connection type 1  Family construction form  Gender  Color contact carrier  Coding  No. of poles  PIN 1  PIN 2  PIN 3  PIN 4  PIN 5  PIN 6  PIN 7  PIN 8  PIN 9 | 80 °C  M23  male  black  A  12  WH  GN  YE  GY  PK  RD  BK         |
| Operating temperature min. Operating temperature max.  Connection type 1  Family construction form  Gender  Color contact carrier  Coding  No. of poles  PIN 1  PIN 2  PIN 3  PIN 4  PIN 5  PIN 6                      | 80 °C  M23  male  black  A  12  WH  GN  YE  GY  PK  RD  BK  VT  BU |