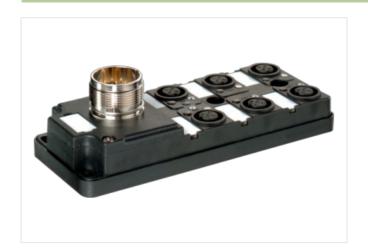

## MVP12-V, 6XM12, 4POLE, M23 12POL. CON.

Connector exit frontside

6-way, 4-pole M23 plug connection 12-pole used with LED for digital PNP-signals 24 V DC

Plastic housings with good resistance against chemicals and oils.