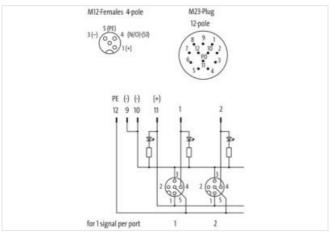

## MVP12-V, 6XM12, 4POLE, M23 12POL. CON.

Connector exit frontside

6-way, 4-pole M23 plug connection 12-pole used with LED for digital PNP-signals 24 V DC

Plastic housings with good resistance against chemicals and oils.

stay connected

| FULASS-80                                                                                                                                                                                                              | 27279219                                                           |
|------------------------------------------------------------------------------------------------------------------------------------------------------------------------------------------------------------------------|--------------------------------------------------------------------|
| ECLASS-8.0<br>ECLASS-9.0                                                                                                                                                                                               | 27440108                                                           |
| ECLASS-10.1                                                                                                                                                                                                            | 27440111                                                           |
| ECLASS-10.1                                                                                                                                                                                                            | 27440111                                                           |
| ECLASS-11.1                                                                                                                                                                                                            | 27440111                                                           |
| ETIM-5.0                                                                                                                                                                                                               | EC002585                                                           |
| customs tariff number                                                                                                                                                                                                  | 85369010                                                           |
| GTIN                                                                                                                                                                                                                   | 4048879063388                                                      |
| Packaging unit                                                                                                                                                                                                         | 1                                                                  |
|                                                                                                                                                                                                                        | '                                                                  |
| Electrical data   Supply                                                                                                                                                                                               |                                                                    |
| Operating voltage DC                                                                                                                                                                                                   | 24 V                                                               |
| Current operating per contact max.                                                                                                                                                                                     | 4 A                                                                |
| Total current max.                                                                                                                                                                                                     | 10 A                                                               |
| Industrial communication                                                                                                                                                                                               |                                                                    |
| Number of signals per port                                                                                                                                                                                             | 1                                                                  |
| Installation   Connection                                                                                                                                                                                              |                                                                    |
| Mounting set                                                                                                                                                                                                           | M12 x 1                                                            |
| Device protection   Electrical                                                                                                                                                                                         |                                                                    |
| Degree of protection (EN IEC 60529)                                                                                                                                                                                    | IP67                                                               |
| Additional condition protection degree                                                                                                                                                                                 | screwed, mounted                                                   |
| Device protection   Media                                                                                                                                                                                              |                                                                    |
| Flame resistance                                                                                                                                                                                                       | flame retardant                                                    |
| Mechanical data   Material data                                                                                                                                                                                        |                                                                    |
| Material housing                                                                                                                                                                                                       | Plastic                                                            |
| Mechanical data   Mounting data                                                                                                                                                                                        |                                                                    |
| Mounting method                                                                                                                                                                                                        | Schraubgewinde                                                     |
| Height                                                                                                                                                                                                                 | 124,2 mm                                                           |
| Width                                                                                                                                                                                                                  | 50,2 mm                                                            |
| Depth                                                                                                                                                                                                                  | 16,5 mm                                                            |
|                                                                                                                                                                                                                        | 10,5 11111                                                         |
| Environmental characteristics   Climatic                                                                                                                                                                               |                                                                    |
|                                                                                                                                                                                                                        |                                                                    |
| Operating temperature min.                                                                                                                                                                                             | -20 °C                                                             |
| ·                                                                                                                                                                                                                      | -20 °C<br>80 °C                                                    |
| Operating temperature min.                                                                                                                                                                                             |                                                                    |
| Operating temperature min.  Operating temperature max.                                                                                                                                                                 |                                                                    |
| Operating temperature min. Operating temperature max.  Connection type 1  Family construction form                                                                                                                     | 80 °C                                                              |
| Operating temperature min. Operating temperature max.  Connection type 1                                                                                                                                               | 80 °C<br>M23                                                       |
| Operating temperature min. Operating temperature max.  Connection type 1  Family construction form  Gender                                                                                                             | 80 °C  M23  male                                                   |
| Operating temperature min. Operating temperature max.  Connection type 1  Family construction form  Gender  Color contact carrier                                                                                      | M23 male black                                                     |
| Operating temperature min. Operating temperature max.  Connection type 1  Family construction form  Gender  Color contact carrier  Coding                                                                              | M23 male black A                                                   |
| Operating temperature min. Operating temperature max.  Connection type 1  Family construction form  Gender  Color contact carrier  Coding  No. of poles                                                                | M23 male black A                                                   |
| Operating temperature min. Operating temperature max.  Connection type 1  Family construction form  Gender  Color contact carrier  Coding  No. of poles  PIN 1                                                         | M23 male black A 12 WH                                             |
| Operating temperature min. Operating temperature max.  Connection type 1  Family construction form  Gender  Color contact carrier  Coding  No. of poles  PIN 1  PIN 2                                                  | M23 male black A 12 WH                                             |
| Operating temperature min. Operating temperature max.  Connection type 1  Family construction form  Gender  Color contact carrier  Coding  No. of poles  PIN 1  PIN 2  PIN 3                                           | M23 male black A 12 WH GN YE                                       |
| Operating temperature min. Operating temperature max.  Connection type 1  Family construction form  Gender  Color contact carrier  Coding  No. of poles  PIN 1  PIN 2  PIN 3  PIN 4                                    | M23 male black A 12 WH GN YE                                       |
| Operating temperature min. Operating temperature max.  Connection type 1  Family construction form  Gender  Color contact carrier  Coding  No. of poles  PIN 1  PIN 2  PIN 3  PIN 4  PIN 5                             | 80 °C  M23  male black  A  12  WH  GN  YE  GY  PK                  |
| Operating temperature min. Operating temperature max.  Connection type 1  Family construction form  Gender  Color contact carrier  Coding  No. of poles  PIN 1  PIN 2  PIN 3  PIN 4  PIN 5  PIN 6  PIN 7               | 80 °C  M23  male black  A  12  WH  GN  YE  GY  PK  RD              |
| Operating temperature min. Operating temperature max.  Connection type 1  Family construction form  Gender Color contact carrier Coding No. of poles PIN 1  PIN 2  PIN 3  PIN 4  PIN 5  PIN 6  PIN 7  PIN 8            | 80 °C  M23  male black  A  12  WH  GN  YE  GY  PK  RD              |
| Operating temperature min. Operating temperature max.  Connection type 1  Family construction form  Gender  Color contact carrier  Coding  No. of poles  PIN 1  PIN 2  PIN 3  PIN 4  PIN 5  PIN 6  PIN 7  PIN 8  PIN 9 | 80 °C  M23  male  black  A  12  WH  GN  YE  GY  PK  RD  BK         |
| Operating temperature min. Operating temperature max.  Connection type 1  Family construction form  Gender  Color contact carrier  Coding  No. of poles  PIN 1  PIN 2  PIN 3  PIN 4  PIN 5  PIN 6                      | 80 °C  M23  male  black  A  12  WH  GN  YE  GY  PK  RD  BK  VT  BU |