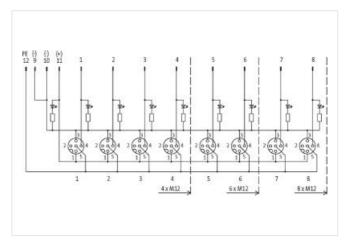

## MVP12-V, 6XM12, 4POLE, M23 12POL. CON.

Connector exit frontside

6-way, 4-pole M23 plug connection 12-pole used with LED for digital PNP-signals 24 V DC

Plastic housings with good resistance against chemicals and oils.

stay connected

| FULASS-80                                                                                                                                                                                                              | 27279219                                                           |
|------------------------------------------------------------------------------------------------------------------------------------------------------------------------------------------------------------------------|--------------------------------------------------------------------|
| ECLASS-8.0<br>ECLASS-9.0                                                                                                                                                                                               | 27440108                                                           |
| ECLASS-10.1                                                                                                                                                                                                            | 27440111                                                           |
| ECLASS-10.1                                                                                                                                                                                                            | 27440111                                                           |
| ECLASS-11.1                                                                                                                                                                                                            | 27440111                                                           |
| ETIM-5.0                                                                                                                                                                                                               | EC002585                                                           |
| customs tariff number                                                                                                                                                                                                  | 85369010                                                           |
| GTIN                                                                                                                                                                                                                   | 4048879063388                                                      |
| Packaging unit                                                                                                                                                                                                         | 1                                                                  |
|                                                                                                                                                                                                                        | '                                                                  |
| Electrical data   Supply                                                                                                                                                                                               |                                                                    |
| Operating voltage DC                                                                                                                                                                                                   | 24 V                                                               |
| Current operating per contact max.                                                                                                                                                                                     | 4 A                                                                |
| Total current max.                                                                                                                                                                                                     | 10 A                                                               |
| Industrial communication                                                                                                                                                                                               |                                                                    |
| Number of signals per port                                                                                                                                                                                             | 1                                                                  |
| Installation   Connection                                                                                                                                                                                              |                                                                    |
| Mounting set                                                                                                                                                                                                           | M12 x 1                                                            |
| Device protection   Electrical                                                                                                                                                                                         |                                                                    |
| Degree of protection (EN IEC 60529)                                                                                                                                                                                    | IP67                                                               |
| Additional condition protection degree                                                                                                                                                                                 | screwed, mounted                                                   |
| Device protection   Media                                                                                                                                                                                              |                                                                    |
| Flame resistance                                                                                                                                                                                                       | flame retardant                                                    |
| Mechanical data   Material data                                                                                                                                                                                        |                                                                    |
| Material housing                                                                                                                                                                                                       | Plastic                                                            |
| Mechanical data   Mounting data                                                                                                                                                                                        |                                                                    |
| Mounting method                                                                                                                                                                                                        | Schraubgewinde                                                     |
| Height                                                                                                                                                                                                                 | 124,2 mm                                                           |
| Width                                                                                                                                                                                                                  | 50,2 mm                                                            |
| Depth                                                                                                                                                                                                                  | 16,5 mm                                                            |
|                                                                                                                                                                                                                        | 10,5 11111                                                         |
| Environmental characteristics   Climatic                                                                                                                                                                               |                                                                    |
|                                                                                                                                                                                                                        |                                                                    |
| Operating temperature min.                                                                                                                                                                                             | -20 °C                                                             |
| ·                                                                                                                                                                                                                      | -20 °C<br>80 °C                                                    |
| Operating temperature min.                                                                                                                                                                                             |                                                                    |
| Operating temperature min.  Operating temperature max.                                                                                                                                                                 |                                                                    |
| Operating temperature min. Operating temperature max.  Connection type 1  Family construction form                                                                                                                     | 80 °C                                                              |
| Operating temperature min. Operating temperature max.  Connection type 1                                                                                                                                               | 80 °C<br>M23                                                       |
| Operating temperature min. Operating temperature max.  Connection type 1  Family construction form  Gender                                                                                                             | 80 °C  M23  male                                                   |
| Operating temperature min. Operating temperature max.  Connection type 1  Family construction form  Gender  Color contact carrier                                                                                      | M23 male black                                                     |
| Operating temperature min. Operating temperature max.  Connection type 1  Family construction form  Gender  Color contact carrier  Coding                                                                              | M23 male black A                                                   |
| Operating temperature min. Operating temperature max.  Connection type 1  Family construction form  Gender  Color contact carrier  Coding  No. of poles                                                                | M23 male black A                                                   |
| Operating temperature min. Operating temperature max.  Connection type 1  Family construction form  Gender  Color contact carrier  Coding  No. of poles  PIN 1                                                         | M23 male black A 12 WH                                             |
| Operating temperature min. Operating temperature max.  Connection type 1  Family construction form  Gender  Color contact carrier  Coding  No. of poles  PIN 1  PIN 2                                                  | M23 male black A 12 WH                                             |
| Operating temperature min. Operating temperature max.  Connection type 1  Family construction form  Gender  Color contact carrier  Coding  No. of poles  PIN 1  PIN 2  PIN 3                                           | M23 male black A 12 WH GN YE                                       |
| Operating temperature min. Operating temperature max.  Connection type 1  Family construction form  Gender  Color contact carrier  Coding  No. of poles  PIN 1  PIN 2  PIN 3  PIN 4                                    | M23 male black A 12 WH GN YE                                       |
| Operating temperature min. Operating temperature max.  Connection type 1  Family construction form  Gender  Color contact carrier  Coding  No. of poles  PIN 1  PIN 2  PIN 3  PIN 4  PIN 5                             | 80 °C  M23  male black  A  12  WH  GN  YE  GY  PK                  |
| Operating temperature min. Operating temperature max.  Connection type 1  Family construction form  Gender  Color contact carrier  Coding  No. of poles  PIN 1  PIN 2  PIN 3  PIN 4  PIN 5  PIN 6  PIN 7               | 80 °C  M23  male black  A  12  WH  GN  YE  GY  PK  RD              |
| Operating temperature min. Operating temperature max.  Connection type 1  Family construction form  Gender Color contact carrier Coding No. of poles PIN 1  PIN 2  PIN 3  PIN 4  PIN 5  PIN 6  PIN 7  PIN 8            | 80 °C  M23  male black  A  12  WH  GN  YE  GY  PK  RD              |
| Operating temperature min. Operating temperature max.  Connection type 1  Family construction form  Gender  Color contact carrier  Coding  No. of poles  PIN 1  PIN 2  PIN 3  PIN 4  PIN 5  PIN 6  PIN 7  PIN 8  PIN 9 | 80 °C  M23  male  black  A  12  WH  GN  YE  GY  PK  RD  BK         |
| Operating temperature min. Operating temperature max.  Connection type 1  Family construction form  Gender  Color contact carrier  Coding  No. of poles  PIN 1  PIN 2  PIN 3  PIN 4  PIN 5  PIN 6                      | 80 °C  M23  male  black  A  12  WH  GN  YE  GY  PK  RD  BK  VT  BU |