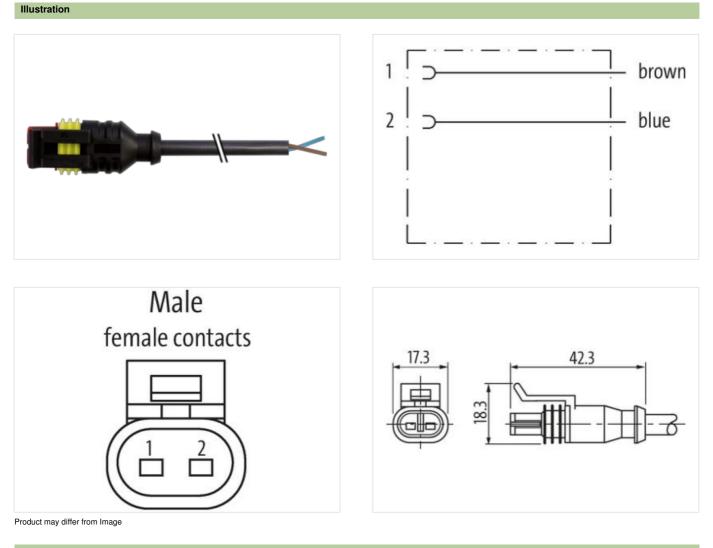

## Valve plug MSC SuperSeal female with cable

PUR 2x0.75 bk 7,5m

Xtreme - Outdoor Male straight max. 24 V DC 2-pole without components without cable sleeves Plastic housings with good resistance against chemicals and oils. The resistance to aggressive media should be individually tested for your application. Further details on request. Further cable lengths on request.

## Link to Product

| Cable length             | 7,5 m      |  |
|--------------------------|------------|--|
| Side 1                   |            |  |
| Mounting method          | inserted   |  |
| Coating contact          | tin-plated |  |
| Family construction form | SuperSeal  |  |