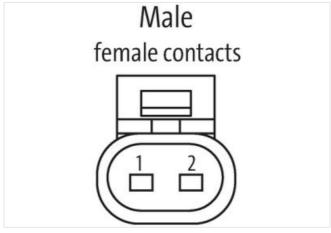

## Valve plug MSC SuperSeal female with cable

PUR 2x0.75 bk 1,5m

Xtreme - Outdoor Male straight max. 24 V DC 2-pole without components

without cable sleeves

Plastic housings with good resistance against chemicals and oils.

| suitable for corrugated tube (internal Ø) | 11 mm                                                                                                                                                 |
|-------------------------------------------|-------------------------------------------------------------------------------------------------------------------------------------------------------|
| Material contact                          | Copper alloy                                                                                                                                          |
| No. of poles                              | 2                                                                                                                                                     |
| Commercial data                           |                                                                                                                                                       |
| ECLASS-6.0                                | 27279218                                                                                                                                              |
| ECLASS-6.1                                | 27279218                                                                                                                                              |
| ECLASS-7.0                                | 27279218                                                                                                                                              |
| ECLASS-8.0                                | 27279218                                                                                                                                              |
| ECLASS-9.0                                | 27060312                                                                                                                                              |
| ECLASS-10.1                               | 27060312                                                                                                                                              |
| ECLASS-11.1                               | 27060312                                                                                                                                              |
| ECLASS-12.0                               | 27060312                                                                                                                                              |
| ETIM-5.0                                  | EC001855                                                                                                                                              |
| customs tariff number                     | 85444290                                                                                                                                              |
| GTIN                                      | 4048879681773                                                                                                                                         |
| Packaging unit                            | 1                                                                                                                                                     |
| Electrical data   Supply                  |                                                                                                                                                       |
| Operating voltage DC max.                 | 24 V                                                                                                                                                  |
| Current operating per contact max.        | 8 A                                                                                                                                                   |
| Diagnostics                               |                                                                                                                                                       |
| Status indication LED                     | no                                                                                                                                                    |
| Installation   Connection                 |                                                                                                                                                       |
| Family construction form                  | AMP SuperSeal 1.5                                                                                                                                     |
| Device protection   Electrical            |                                                                                                                                                       |
| Degree of protection (EN IEC 60529)       | IP67                                                                                                                                                  |
| Additional condition protection degree    | inserted, locked                                                                                                                                      |
| Pollution Degree                          | 3                                                                                                                                                     |
| Rated surge voltage                       | 1,5 kV                                                                                                                                                |
| Additional suppressor                     | without components                                                                                                                                    |
| Mechanical data   Material data           |                                                                                                                                                       |
| Color housing                             | black                                                                                                                                                 |
| Material gasket                           | Silicon                                                                                                                                               |
| Material housing                          | Plastic                                                                                                                                               |
| Material overmolding                      | PUR                                                                                                                                                   |
| Mechanical data   Mounting data           |                                                                                                                                                       |
| Looking techniques                        | Snap-in connector                                                                                                                                     |
| Environmental characteristics   Climatic  |                                                                                                                                                       |
| Operating temperature min.                | -40 °C                                                                                                                                                |
| Operating temperature max.                | 125 °C                                                                                                                                                |
| Additional condition temperature range    | depending on cable quality                                                                                                                            |
| Important installation notes              |                                                                                                                                                       |
| Note on strain relief                     | Protect the connectors by suitable measures from mechanical loads, e.g. by the usage of cable ties.                                                   |
| Note on bending radius                    | <b>Attention:</b> Observe the permissible bending radii when laying cables, as the IP protection class can be endangered by excessive bending forces. |