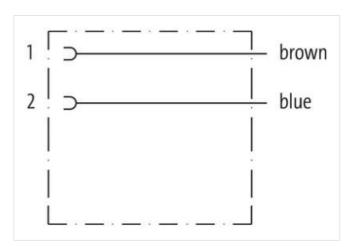

## Valve plug MSC SuperSeal female with cable

PUR 2x0.75 bk 1,5m

Xtreme - Outdoor Male straight max. 24 V DC 2-pole without components

without cable sleeves

Plastic housings with good resistance against chemicals and oils.