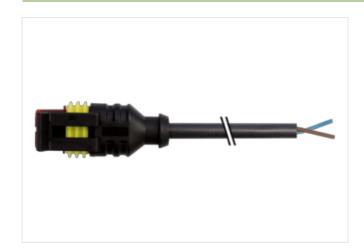

## Valve plug MSC SuperSeal female with cable

PUR 2x0.75 bk 1,5m

Xtreme - Outdoor Male straight max. 24 V DC 2-pole without components

without cable sleeves

Plastic housings with good resistance against chemicals and oils.

## Illustration

Product may differ from Image

| Cable length             | 1,5 m      |
|--------------------------|------------|
| Side 1                   |            |
| Mounting method          | inserted   |
| Coating contact          | tin-plated |
| Family construction form | SuperSeal  |