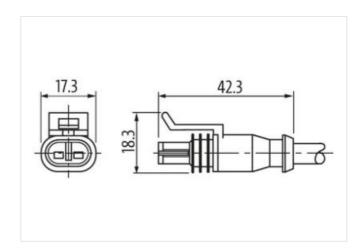

## Valve plug MSC SuperSeal female with cable

PUR 2x0.75 bk 1,5m

Xtreme - Outdoor Male straight max. 24 V DC 2-pole without components

without cable sleeves

Plastic housings with good resistance against chemicals and oils.

## Illustration

Product may differ from Image

| Cable length             | 1,5 m      |
|--------------------------|------------|
| Side 1                   |            |
| Mounting method          | inserted   |
| Coating contact          | tin-plated |
| Family construction form | SuperSeal  |