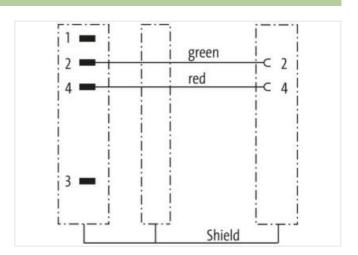

## **PROFIBUS**

Male straight – female straight M12, 4-pole – M12, 2-pole B-coded shielded

Plastic housings with good resistance against chemicals and oils.

The resistance to aggressive media should be individually tested for your application. Further details on request. Further cable lengths on request.

## Illustration

stay connected

Product may differ from Image

| Side 1           Tightening torque         0,6 Nm           Mounting method         inserted, screwed           Family construction form         M12           Thread         M12 x 1           Coding         B           Material         PUR           Width across flats         SW13           Side 2           Tightening torque           Mounting method         inserted, screwed           Family construction form         M12           Thread         M12 x 1           Coding         B           Material         PUR           Commercial date           ECLASS-6.0         27061801           ECLASS-6.1         27060307           ECLASS-7.0         27060307           ECLASS-8.0         27060307           ECLASS-9.0         27060307           ECLASS-10.1         27060307           ECLASS-11.1         27060307           ECLASS-12.0         27060307           ECLASS-12.0         27060307           ECLASS-12.0         27060307           ECLASS-12.0         27060307           ECLASS-12.0         E001855           customs tariff number                                                                                                                                                                                                                                                                                                                                                                                                                                                                                                                                                                                                                                                                                                                                                                                                                                                                                                                                                                                                                                                  | Cable length              | 16 m              |
|-------------------------------------------------------------------------------------------------------------------------------------------------------------------------------------------------------------------------------------------------------------------------------------------------------------------------------------------------------------------------------------------------------------------------------------------------------------------------------------------------------------------------------------------------------------------------------------------------------------------------------------------------------------------------------------------------------------------------------------------------------------------------------------------------------------------------------------------------------------------------------------------------------------------------------------------------------------------------------------------------------------------------------------------------------------------------------------------------------------------------------------------------------------------------------------------------------------------------------------------------------------------------------------------------------------------------------------------------------------------------------------------------------------------------------------------------------------------------------------------------------------------------------------------------------------------------------------------------------------------------------------------------------------------------------------------------------------------------------------------------------------------------------------------------------------------------------------------------------------------------------------------------------------------------------------------------------------------------------------------------------------------------------------------------------------------------------------------------------------------------------|---------------------------|-------------------|
| Tightening torque         0.6 Nm           Mounting method         inserted, screwed           Family construction form         M12           Thread         M12 x 1           Coding         B           Material         PUR           Width across flats         SW13           Side 2           Tightening torque           Mounting method         inserted, screwed           Family construction form         M12           Thread         M12 x 1           Coding         B           Material         PUR           Commercial data           ECLASS-6.0         27061801           ECLASS-6.1         2706307           ECLASS-7.0         27060307           ECLASS-8.0         27060307           ECLASS-10.1         27060307           ECLASS-11.1         27060307           ECLASS-12.0         27060307           ECLASS-11.1         27060307           ECLASS-12.0         27060307           ECLASS-11.1         27060307           ECLASS-12.0         27060307           ECLASS-13.1         27060307           ECLASS-14.0         27060307                                                                                                                                                                                                                                                                                                                                                                                                                                                                                                                                                                                                                                                                                                                                                                                                                                                                                                                                                                                                                                                           |                           | 10111             |
| Mounting method inserted, screwed Family construction form M12 Thread M12 x 1 Coding B Material PUR Width across flats SW13  Side 2 Tightening torque 0,6 Nm Mounting method inserted, screwed Family construction form M12 Thread M12 x 1 Coding B B Material PUR Wouth across flats SW13  Side 2 Tightening torque 0,6 Nm Mounting method inserted, screwed Family construction form M12 Thread M12 x 1 Coding B B Material PUR  Commercial data  ECLASS 6.0 27061801 ECLASS 6.1 27060307 ECLASS 8.0 27060307 ECLASS 8.0 27060307 ECLASS 9.0 27060307 ECLASS 9.0 27060307 ECLASS 9.0 27060307 ECLASS 10.1 27060307 ECLASS 11.1 27060307 | Side 1                    |                   |
| Family construction form         M12           Thread         M12 x 1           Coding         B           Material         PUR           Width across flats         SW13           Side 2           Tightening torque         0,6 Nm           Mounting method         inserted, screwed           Family construction form         M12           Thread         M12 x 1           Coding         B           Material         PUR           Commercial data           ECLASS-6.0         27061801           ECLASS-6.1         27060307           ECLASS-7.0         27060307           ECLASS-8.0         27060307           ECLASS-9.0         27060307           ECLASS-10.1         27060307           ECLASS-11.1         27060307           ECLASS-12.0         27060307           ECLASS-11.1         27060307           ECLASS-12.0         27060307           ECLASS-12.0         4048879142175           GTIN         4048879142175           Packaging unit         40           Electrical data   Supply           Operating voltage AC max.         60 V                                                                                                                                                                                                                                                                                                                                                                                                                                                                                                                                                                                                                                                                                                                                                                                                                                                                                                                                                                                                                                                       | Tightening torque         | 0,6 Nm            |
| Thread         M12 x 1           Coding         B           Material         PUR           Width across flats         SW13           Side 2           Tightening torque         0,6 Nm           Mounting method         inserted, screwed           Family construction form         M12           Thread         M12 x 1           Coding         B           Material         PUR           Commercial data           ECLASS-6.0         27061801           ECLASS-6.1         27060307           ECLASS-7.0         27060307           ECLASS-8.0         27060307           ECLASS-9.0         27060307           ECLASS-10.1         27060307           ECLASS-11.2         27060307           ECLASS-12.0         27060307           ECLASS-12.0         27060307           ECLASS-12.0         27060307           ECIMS-10         4048879142175           Packaging unit         1           Electrical data   Supply           Operating voltage AC max.         60 V                                                                                                                                                                                                                                                                                                                                                                                                                                                                                                                                                                                                                                                                                                                                                                                                                                                                                                                                                                                                                                                                                                                                               |                           | inserted, screwed |
| Coding         B           Material         PUR           Width across flats         SW13           Side 2           Tightening torque         0,6 Nm           Mounting method         inserted, screwed           Family construction form         M12           Thread         M12 x 1           Coding         B           Material         PUR           Commercial data           ECLASS-6.0         27061801           ECLASS-6.1         27060307           ECLASS-7.0         27060307           ECLASS-8.0         27060307           ECLASS-9.0         27060307           ECLASS-10.1         27060307           ECLASS-11.1         27060307           ECLASS-12.0         27060307           ECLASS-12.1         27060307           ECLASS-12.0         27060307           ECLASS-12.0         27060307           ETIM-5.0         ECO01855           Customs tariff number         85444290           GTIN         4048879142175           Packaging unit         1           Electrical data   Supply           Operating voltage AC max.         60 V                                                                                                                                                                                                                                                                                                                                                                                                                                                                                                                                                                                                                                                                                                                                                                                                                                                                                                                                                                                                                                                        |                           |                   |
| Material         PUR           Width across flats         SW13           Side 2         Tightening torque         0.6 Nm           Mounting method         inserted, screwed           Family construction form         M12           Thread         M12 x 1           Coding         B           Material         PUR           Commercial data           ECLASS-6.0         27061801           ECLASS-6.1         27060307           ECLASS-6.2         27060307           ECLASS-7.0         27060307           ECLASS-8.0         27060307           ECLASS-9.0         27060307           ECLASS-10.1         27060307           ECLASS-11.1         27060307           ECLASS-12.0         27060307 <th< td=""><td>Thread</td><td>M12 x 1</td></th<>                                                                                                                                                                                                                                                                                                                                                                                                                                                                                                                                                                                                                                                                                                                                                                                                                                                                                                                                                                                                     | Thread                    | M12 x 1           |
| Width across flats         SW13           Side 2         Tightening torque         0,6 Nm           Mounting method         inserted, screwed           Family construction form         M12           Thread         M12 x 1           Coding         B           Material         PUR           Commercial data           ECLASS-6.0         27061801           ECLASS-6.1         27060307           ECLASS-7.0         27060307           ECLASS-8.0         27060307           ECLASS-9.0         27060307           ECLASS-10.1         27060307           ECLASS-10.2         27060307           ECLASS-12.0         27060307           ETIM-5.0         EC001855           customs tariff number         85444290           GTIN         4048879142175           Packaging unit         1           Electrical data   Supply           Operating wollage AC max.         60 V                                                                                                                                                                                                                                                                                                                                                                                                                                                                                                                                                                                                                                                                                                                                                                                                                                                                                                                                                                                                                                                                                                                                                                                                                                         | Coding                    | В                 |
| Side 2           Tightening torque         0,6 Nm           Mounting method         inserted, screwed           Family construction form         M12           Thread         M12 x 1           Coding         B           Material         PUR           Commercial data           ECLASS-6.0         27061801           ECLASS-6.1         27060307           ECLASS-7.0         27060307           ECLASS-8.0         27060307           ECLASS-9.0         27060307           ECLASS-10.1         27060307           ECLASS-11.1         27060307           ECLASS-12.0         27060307           ETIM-5.0         EC001855           customs tariff number         85444290           GTIN         4048879142175           Packaging unit         1           Electrical data   Supply           Operating wollage AC max.         60 V                                                                                                                                                                                                                                                                                                                                                                                                                                                                                                                                                                                                                                                                                                                                                                                                                                                                                                                                                                                                                                                                                                                                                                                                                                                                                 | Material                  | PUR               |
| Tightening torque         0,6 Nm           Mounting method         inserted, screwed           Family construction form         M12           Thread         M12 x 1           Coding         B           Material         PUR           Commercial data           ECLASS-6.0         27061801           ECLASS-6.1         27060307           ECLASS-7.0         27060307           ECLASS-8.0         27060307           ECLASS-9.0         27060307           ECLASS-9.0         27060307           ECLASS-10.1         27060307           ECLASS-11.1         27060307           ECLASS-12.0         27060307           ECIASS-12.0         27060307           ETIM-5.0         EC001855           customs tariff number         85444290           GTIN         4048879142175           Packaging unit         1           Electrical data   Supply           Operating voltage AC max.         60 V                                                                                                                                                                                                                                                                                                                                                                                                                                                                                                                                                                                                                                                                                                                                                                                                                                                                                                                                                                                                                                                                                                                                                                                                                     | Width across flats        | SW13              |
| Mounting method         inserted, screwed           Family construction form         M12           Thread         M12 x 1           Coding         B           Material         PUR           Commercial data           ECLASS-6.0         27061801           ECLASS-6.1         27060307           ECLASS-7.0         27060307           ECLASS-8.0         27060307           ECLASS-9.0         27060307           ECLASS-9.0.1         27060307           ECLASS-10.1         27060307           ECLASS-11.1         27060307           ECLASS-12.0         27060307           ETIM-5.0         EC001855           customs tariff number         85444290           GTIN         4048879142175           Packaging unit         1           Electrical data   Supply           Operating voltage AC max.         60 V                                                                                                                                                                                                                                                                                                                                                                                                                                                                                                                                                                                                                                                                                                                                                                                                                                                                                                                                                                                                                                                                                                                                                                                                                                                                                                     | Side 2                    |                   |
| Family construction form         M12           Thread         M12 x 1           Coding         B           Material         PUR           Commercial data           ECLASS-6.0         27061801           ECLASS-6.1         27060307           ECLASS-7.0         27060307           ECLASS-8.0         27060307           ECLASS-9.0         27060307           ECLASS-10.1         27060307           ECLASS-11.1         27060307           ECLASS-12.0         27060307           ETIM-5.0         EC001855           customs tariff number         85444290           GTIN         4048879142175           Packaging unit         1           Electrical data   Supply           Operating voltage AC max.         60 V                                                                                                                                                                                                                                                                                                                                                                                                                                                                                                                                                                                                                                                                                                                                                                                                                                                                                                                                                                                                                                                                                                                                                                                                                                                                                                                                                                                                 | Tightening torque         | 0,6 Nm            |
| Thread         M12 x 1           Coding         B           Material         PUR           Commercial data           ECLASS-6.0         27061801           ECLASS-6.1         27060307           ECLASS-7.0         27060307           ECLASS-8.0         27060307           ECLASS-9.0         27060307           ECLASS-10.1         27060307           ECLASS-11.1         27060307           ECLASS-12.0         27060307           ETIM-5.0         EC001855           customs tariff number         85444290           GTIN         4048879142175           Packaging unit         1           Electrical data   Supply           Operating voltage AC max.         60 V                                                                                                                                                                                                                                                                                                                                                                                                                                                                                                                                                                                                                                                                                                                                                                                                                                                                                                                                                                                                                                                                                                                                                                                                                                                                                                                                                                                                                                                | Mounting method           | inserted, screwed |
| Coding         B           Material         PUR           Commercial data           ECLASS-6.0         27061801           ECLASS-6.1         27060307           ECLASS-7.0         27060307           ECLASS-8.0         27060307           ECLASS-9.0         27060307           ECLASS-10.1         27060307           ECLASS-11.1         27060307           ECLASS-12.0         27060307           ETIM-5.0         EC001855           customs tariff number         85444290           GTIN         4048879142175           Packaging unit         1           Electrical data   Supply           Operating voltage AC max.         60 V                                                                                                                                                                                                                                                                                                                                                                                                                                                                                                                                                                                                                                                                                                                                                                                                                                                                                                                                                                                                                                                                                                                                                                                                                                                                                                                                                                                                                                                                                 | Family construction form  | M12               |
| Material         PUR           Commercial data           ECLASS-6.0         27061801           ECLASS-6.1         27060307           ECLASS-7.0         27060307           ECLASS-8.0         27060307           ECLASS-9.0         27060307           ECLASS-10.1         27060307           ECLASS-11.1         27060307           ECLASS-12.0         27060307           ETIM-5.0         EC001855           customs tariff number         85444290           GTIN         4048879142175           Packaging unit         1           Electrical data   Supply           Operating voltage AC max.         60 V                                                                                                                                                                                                                                                                                                                                                                                                                                                                                                                                                                                                                                                                                                                                                                                                                                                                                                                                                                                                                                                                                                                                                                                                                                                                                                                                                                                                                                                                                                            | Thread                    | M12 x 1           |
| Commercial data           ECLASS-6.0         27061801           ECLASS-6.1         27060307           ECLASS-7.0         27060307           ECLASS-8.0         27060307           ECLASS-9.0         27060307           ECLASS-10.1         27060307           ECLASS-11.1         27060307           ECLASS-12.0         27060307           ETIM-5.0         EC001855           customs tariff number         85444290           GTIN         4048879142175           Packaging unit         1           Electrical data   Supply           Operating voltage AC max.         60 V                                                                                                                                                                                                                                                                                                                                                                                                                                                                                                                                                                                                                                                                                                                                                                                                                                                                                                                                                                                                                                                                                                                                                                                                                                                                                                                                                                                                                                                                                                                                           | Coding                    | В                 |
| ECLASS-6.0 27061801  ECLASS-6.1 27060307  ECLASS-7.0 27060307  ECLASS-8.0 27060307  ECLASS-9.0 27060307  ECLASS-10.1 27060307  ECLASS-11.1 27060307  ECLASS-11.1 27060307  ECLASS-12.0 27060307  ETIM-5.0 EC001855  customs tariff number 85444290  GTIN 4048879142175  Packaging unit 1  Electrical data   Supply  Operating voltage AC max. 60 V                                                                                                                                                                                                                                                                                                                                                                                                                                                                                                                                                                                                                                                                                                                                                                                                                                                                                                                                                                                                                                                                                                                                                                                                                                                                                                                                                                                                                                                                                                                                                                                                                                                                                                                                                                            | Material                  | PUR               |
| ECLASS-6.1 27060307 ECLASS-7.0 27060307 ECLASS-8.0 27060307 ECLASS-9.0 27060307 ECLASS-10.1 27060307 ECLASS-11.1 27060307 ECLASS-11.1 27060307 ECLASS-12.0 27060307 ETIM-5.0 EC001855 customs tariff number 85444290 GTIN 4048879142175 Packaging unit 1  Electrical data   Supply Operating voltage AC max. 60 V                                                                                                                                                                                                                                                                                                                                                                                                                                                                                                                                                                                                                                                                                                                                                                                                                                                                                                                                                                                                                                                                                                                                                                                                                                                                                                                                                                                                                                                                                                                                                                                                                                                                                                                                                                                                             | Commercial data           |                   |
| ECLASS-7.0 27060307  ECLASS-9.0 27060307  ECLASS-10.1 27060307  ECLASS-11.1 27060307  ECLASS-12.0 27060307  ETIM-5.0 EC001855  customs tariff number 85444290  GTIN 4048879142175  Packaging unit 1  Electrical data   Supply  Operating voltage AC max. 60 V                                                                                                                                                                                                                                                                                                                                                                                                                                                                                                                                                                                                                                                                                                                                                                                                                                                                                                                                                                                                                                                                                                                                                                                                                                                                                                                                                                                                                                                                                                                                                                                                                                                                                                                                                                                                                                                                 | ECLASS-6.0                | 27061801          |
| ECLASS-8.0 27060307 ECLASS-10.1 27060307 ECLASS-11.1 27060307 ECLASS-12.0 27060307 ETIM-5.0 EC01855 customs tariff number 85444290 GTIN 4048879142175 Packaging unit 1  Electrical data   Supply  Operating voltage AC max. 60 V                                                                                                                                                                                                                                                                                                                                                                                                                                                                                                                                                                                                                                                                                                                                                                                                                                                                                                                                                                                                                                                                                                                                                                                                                                                                                                                                                                                                                                                                                                                                                                                                                                                                                                                                                                                                                                                                                              | ECLASS-6.1                | 27060307          |
| ECLASS-9.0 27060307  ECLASS-10.1 27060307  ECLASS-11.1 27060307  ECLASS-12.0 27060307  ETIM-5.0 EC001855  customs tariff number 85444290  GTIN 4048879142175  Packaging unit 1  Electrical data   Supply  Operating voltage AC max. 60 V                                                                                                                                                                                                                                                                                                                                                                                                                                                                                                                                                                                                                                                                                                                                                                                                                                                                                                                                                                                                                                                                                                                                                                                                                                                                                                                                                                                                                                                                                                                                                                                                                                                                                                                                                                                                                                                                                      | ECLASS-7.0                | 27060307          |
| ECLASS-10.1 27060307  ECLASS-11.1 27060307  ECLASS-12.0 27060307  ETIM-5.0 EC001855  customs tariff number 85444290  GTIN 4048879142175  Packaging unit 1  Electrical data   Supply  Operating voltage AC max. 60 V                                                                                                                                                                                                                                                                                                                                                                                                                                                                                                                                                                                                                                                                                                                                                                                                                                                                                                                                                                                                                                                                                                                                                                                                                                                                                                                                                                                                                                                                                                                                                                                                                                                                                                                                                                                                                                                                                                           | ECLASS-8.0                | 27060307          |
| ECLASS-11.1 27060307  ECLASS-12.0 27060307  ETIM-5.0 EC001855  customs tariff number 85444290  GTIN 4048879142175  Packaging unit 1  Electrical data   Supply  Operating voltage AC max. 60 V                                                                                                                                                                                                                                                                                                                                                                                                                                                                                                                                                                                                                                                                                                                                                                                                                                                                                                                                                                                                                                                                                                                                                                                                                                                                                                                                                                                                                                                                                                                                                                                                                                                                                                                                                                                                                                                                                                                                 | ECLASS-9.0                | 27060307          |
| ECLASS-12.0       27060307         ETIM-5.0       EC001855         customs tariff number       85444290         GTIN       4048879142175         Packaging unit       1         Electrical data   Supply         Operating voltage AC max.       60 V                                                                                                                                                                                                                                                                                                                                                                                                                                                                                                                                                                                                                                                                                                                                                                                                                                                                                                                                                                                                                                                                                                                                                                                                                                                                                                                                                                                                                                                                                                                                                                                                                                                                                                                                                                                                                                                                         | ECLASS-10.1               | 27060307          |
| ETIM-5.0 EC001855  customs tariff number 85444290  GTIN 4048879142175  Packaging unit 1  Electrical data   Supply  Operating voltage AC max. 60 V                                                                                                                                                                                                                                                                                                                                                                                                                                                                                                                                                                                                                                                                                                                                                                                                                                                                                                                                                                                                                                                                                                                                                                                                                                                                                                                                                                                                                                                                                                                                                                                                                                                                                                                                                                                                                                                                                                                                                                             | ECLASS-11.1               | 27060307          |
| customs tariff number 85444290 GTIN 4048879142175  Packaging unit 1  Electrical data   Supply  Operating voltage AC max. 60 V                                                                                                                                                                                                                                                                                                                                                                                                                                                                                                                                                                                                                                                                                                                                                                                                                                                                                                                                                                                                                                                                                                                                                                                                                                                                                                                                                                                                                                                                                                                                                                                                                                                                                                                                                                                                                                                                                                                                                                                                 | ECLASS-12.0               | 27060307          |
| GTIN 4048879142175  Packaging unit 1  Electrical data   Supply  Operating voltage AC max. 60 V                                                                                                                                                                                                                                                                                                                                                                                                                                                                                                                                                                                                                                                                                                                                                                                                                                                                                                                                                                                                                                                                                                                                                                                                                                                                                                                                                                                                                                                                                                                                                                                                                                                                                                                                                                                                                                                                                                                                                                                                                                | ETIM-5.0                  | EC001855          |
| Packaging unit 1  Electrical data   Supply  Operating voltage AC max. 60 V                                                                                                                                                                                                                                                                                                                                                                                                                                                                                                                                                                                                                                                                                                                                                                                                                                                                                                                                                                                                                                                                                                                                                                                                                                                                                                                                                                                                                                                                                                                                                                                                                                                                                                                                                                                                                                                                                                                                                                                                                                                    | customs tariff number     | 85444290          |
| Electrical data   Supply  Operating voltage AC max. 60 V                                                                                                                                                                                                                                                                                                                                                                                                                                                                                                                                                                                                                                                                                                                                                                                                                                                                                                                                                                                                                                                                                                                                                                                                                                                                                                                                                                                                                                                                                                                                                                                                                                                                                                                                                                                                                                                                                                                                                                                                                                                                      | GTIN                      | 4048879142175     |
| Operating voltage AC max. 60 V                                                                                                                                                                                                                                                                                                                                                                                                                                                                                                                                                                                                                                                                                                                                                                                                                                                                                                                                                                                                                                                                                                                                                                                                                                                                                                                                                                                                                                                                                                                                                                                                                                                                                                                                                                                                                                                                                                                                                                                                                                                                                                | Packaging unit            | 1                 |
|                                                                                                                                                                                                                                                                                                                                                                                                                                                                                                                                                                                                                                                                                                                                                                                                                                                                                                                                                                                                                                                                                                                                                                                                                                                                                                                                                                                                                                                                                                                                                                                                                                                                                                                                                                                                                                                                                                                                                                                                                                                                                                                               | Electrical data   Supply  |                   |
| Operating voltage DC max. 60 V                                                                                                                                                                                                                                                                                                                                                                                                                                                                                                                                                                                                                                                                                                                                                                                                                                                                                                                                                                                                                                                                                                                                                                                                                                                                                                                                                                                                                                                                                                                                                                                                                                                                                                                                                                                                                                                                                                                                                                                                                                                                                                | Operating voltage AC max. | 60 V              |
|                                                                                                                                                                                                                                                                                                                                                                                                                                                                                                                                                                                                                                                                                                                                                                                                                                                                                                                                                                                                                                                                                                                                                                                                                                                                                                                                                                                                                                                                                                                                                                                                                                                                                                                                                                                                                                                                                                                                                                                                                                                                                                                               | Operating voltage DC max. | 60 V              |