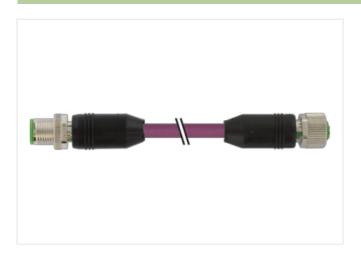

## M12 male 0° / M12 female 0° B-cod. shielded

PUR 1x2xAWG24 shielded vt UL/CSA+drag ch. 16m

## **PROFIBUS**

Male straight – female straight M12, 4-pole – M12, 2-pole B-coded shielded

Plastic housings with good resistance against chemicals and oils.

The resistance to aggressive media should be individually tested for your application. Further details on request. Further cable lengths on request.

## Illustration

stay connected

Product may differ from Image

| Side 1           Tightening torque         0,6 Nm           Mounting method         inserted, screwed           Family construction form         M12           Thread         M12 x 1           Coding         B           Material         PUR           Width across flats         SW13           Side 2           Tightening torque           Mounting method         inserted, screwed           Family construction form         M12           Thread         M12 x 1           Coding         B           Material         PUR           Commercial date           ECLASS-6.0         27061801           ECLASS-6.1         27060307           ECLASS-7.0         27060307           ECLASS-8.0         27060307           ECLASS-9.0         27060307           ECLASS-10.1         27060307           ECLASS-11.1         27060307           ECLASS-12.0         27060307           ECLASS-12.0         27060307           ECLASS-12.0         27060307           ECLASS-12.0         27060307           ECLASS-12.0         E001855           customs tariff number                                                                                                                                                                                                                                                                                                                                                                                                                                                                                                                                                                                                                                                                                                                                                                                                                                                                                                                                                                                                                                                  | Cable length              | 16 m              |
|-------------------------------------------------------------------------------------------------------------------------------------------------------------------------------------------------------------------------------------------------------------------------------------------------------------------------------------------------------------------------------------------------------------------------------------------------------------------------------------------------------------------------------------------------------------------------------------------------------------------------------------------------------------------------------------------------------------------------------------------------------------------------------------------------------------------------------------------------------------------------------------------------------------------------------------------------------------------------------------------------------------------------------------------------------------------------------------------------------------------------------------------------------------------------------------------------------------------------------------------------------------------------------------------------------------------------------------------------------------------------------------------------------------------------------------------------------------------------------------------------------------------------------------------------------------------------------------------------------------------------------------------------------------------------------------------------------------------------------------------------------------------------------------------------------------------------------------------------------------------------------------------------------------------------------------------------------------------------------------------------------------------------------------------------------------------------------------------------------------------------------|---------------------------|-------------------|
| Tightening torque         0.6 Nm           Mounting method         inserted, screwed           Family construction form         M12           Thread         M12 x 1           Coding         B           Material         PUR           Width across flats         SW13           Side 2           Tightening torque           Mounting method         inserted, screwed           Family construction form         M12           Thread         M12 x 1           Coding         B           Material         PUR           Commercial data           ECLASS-6.0         27061801           ECLASS-6.1         2706307           ECLASS-7.0         27060307           ECLASS-8.0         27060307           ECLASS-10.1         27060307           ECLASS-11.1         27060307           ECLASS-12.0         27060307           ECLASS-11.1         27060307           ECLASS-12.0         27060307           ECLASS-11.1         27060307           ECLASS-12.0         27060307           ECLASS-13.1         27060307           ECLASS-14.0         27060307                                                                                                                                                                                                                                                                                                                                                                                                                                                                                                                                                                                                                                                                                                                                                                                                                                                                                                                                                                                                                                                           |                           | 10111             |
| Mounting method inserted, screwed Family construction form M12 Thread M12 x 1 Coding B Material PUR Width across flats SW13  Side 2 Tightening torque 0,6 Nm Mounting method inserted, screwed Family construction form M12 Thread M12 x 1 Coding B B Material PUR Wouth across flats SW13  Side 2 Tightening torque 0,6 Nm Mounting method inserted, screwed Family construction form M12 Thread M12 x 1 Coding B B Material PUR  Commercial data  ECLASS 6.0 27061801 ECLASS 6.1 27060307 ECLASS 8.0 27060307 ECLASS 8.0 27060307 ECLASS 9.0 27060307 ECLASS 9.0 27060307 ECLASS 9.0 27060307 ECLASS 10.1 27060307 ECLASS 11.1 27060307 | Side 1                    |                   |
| Family construction form         M12           Thread         M12 x 1           Coding         B           Material         PUR           Width across flats         SW13           Side 2           Tightening torque         0,6 Nm           Mounting method         inserted, screwed           Family construction form         M12           Thread         M12 x 1           Coding         B           Material         PUR           Commercial data           ECLASS-6.0         27061801           ECLASS-6.1         27060307           ECLASS-7.0         27060307           ECLASS-8.0         27060307           ECLASS-9.0         27060307           ECLASS-10.1         27060307           ECLASS-11.1         27060307           ECLASS-12.0         27060307           ECLASS-11.1         27060307           ECLASS-12.0         27060307           ECLASS-12.0         4048879142175           GTIN         4048879142175           Packaging unit         40           Electrical data   Supply           Operating voltage AC max.         60 V                                                                                                                                                                                                                                                                                                                                                                                                                                                                                                                                                                                                                                                                                                                                                                                                                                                                                                                                                                                                                                                       | Tightening torque         | 0,6 Nm            |
| Thread         M12 x 1           Coding         B           Material         PUR           Width across flats         SW13           Side 2           Tightening torque         0,6 Nm           Mounting method         inserted, screwed           Family construction form         M12           Thread         M12 x 1           Coding         B           Material         PUR           Commercial data           ECLASS-6.0         27061801           ECLASS-6.1         27060307           ECLASS-7.0         27060307           ECLASS-8.0         27060307           ECLASS-9.0         27060307           ECLASS-10.1         27060307           ECLASS-11.2         27060307           ECLASS-12.0         27060307           ECLASS-12.0         27060307           ECLASS-12.0         27060307           ECIMS-10         4048879142175           Packaging unit         1           Electrical data   Supply           Operating voltage AC max.         60 V                                                                                                                                                                                                                                                                                                                                                                                                                                                                                                                                                                                                                                                                                                                                                                                                                                                                                                                                                                                                                                                                                                                                               |                           | inserted, screwed |
| Coding         B           Material         PUR           Width across flats         SW13           Side 2           Tightening torque         0,6 Nm           Mounting method         inserted, screwed           Family construction form         M12           Thread         M12 x 1           Coding         B           Material         PUR           Commercial data           ECLASS-6.0         27061801           ECLASS-6.1         27060307           ECLASS-7.0         27060307           ECLASS-8.0         27060307           ECLASS-9.0         27060307           ECLASS-10.1         27060307           ECLASS-11.1         27060307           ECLASS-12.0         27060307           ECLASS-12.1         27060307           ECLASS-12.0         27060307           ECLASS-12.0         27060307           ETIM-5.0         ECO01855           Customs tariff number         85444290           GTIN         4048879142175           Packaging unit         1           Electrical data   Supply           Operating voltage AC max.         60 V                                                                                                                                                                                                                                                                                                                                                                                                                                                                                                                                                                                                                                                                                                                                                                                                                                                                                                                                                                                                                                                        |                           |                   |
| Material         PUR           Width across flats         SW13           Side 2         Tightening torque         0.6 Nm           Mounting method         inserted, screwed           Family construction form         M12           Thread         M12 x 1           Coding         B           Material         PUR           Commercial data           ECLASS-6.0         27061801           ECLASS-6.1         27060307           ECLASS-6.2         27060307           ECLASS-7.0         27060307           ECLASS-8.0         27060307           ECLASS-9.0         27060307           ECLASS-10.1         27060307           ECLASS-11.1         27060307           ECLASS-12.0         27060307 <th< td=""><td>Thread</td><td>M12 x 1</td></th<>                                                                                                                                                                                                                                                                                                                                                                                                                                                                                                                                                                                                                                                                                                                                                                                                                                                                                                                                                                                                     | Thread                    | M12 x 1           |
| Width across flats         SW13           Side 2         Tightening torque         0,6 Nm           Mounting method         inserted, screwed           Family construction form         M12           Thread         M12 x 1           Coding         B           Material         PUR           Commercial data           ECLASS-6.0         27061801           ECLASS-6.1         27060307           ECLASS-7.0         27060307           ECLASS-8.0         27060307           ECLASS-9.0         27060307           ECLASS-10.1         27060307           ECLASS-10.2         27060307           ECLASS-12.0         27060307           ETIM-5.0         EC001855           customs tariff number         85444290           GTIN         4048879142175           Packaging unit         1           Electrical data   Supply           Operating wollage AC max.         60 V                                                                                                                                                                                                                                                                                                                                                                                                                                                                                                                                                                                                                                                                                                                                                                                                                                                                                                                                                                                                                                                                                                                                                                                                                                         | Coding                    | В                 |
| Side 2           Tightening torque         0,6 Nm           Mounting method         inserted, screwed           Family construction form         M12           Thread         M12 x 1           Coding         B           Material         PUR           Commercial data           ECLASS-6.0         27061801           ECLASS-6.1         27060307           ECLASS-7.0         27060307           ECLASS-8.0         27060307           ECLASS-9.0         27060307           ECLASS-10.1         27060307           ECLASS-11.1         27060307           ECLASS-12.0         27060307           ETIM-5.0         EC001855           customs tariff number         85444290           GTIN         4048879142175           Packaging unit         1           Electrical data   Supply           Operating wollage AC max.         60 V                                                                                                                                                                                                                                                                                                                                                                                                                                                                                                                                                                                                                                                                                                                                                                                                                                                                                                                                                                                                                                                                                                                                                                                                                                                                                 | Material                  | PUR               |
| Tightening torque         0,6 Nm           Mounting method         inserted, screwed           Family construction form         M12           Thread         M12 x 1           Coding         B           Material         PUR           Commercial data           ECLASS-6.0         27061801           ECLASS-6.1         27060307           ECLASS-7.0         27060307           ECLASS-8.0         27060307           ECLASS-9.0         27060307           ECLASS-9.0         27060307           ECLASS-10.1         27060307           ECLASS-11.1         27060307           ECLASS-12.0         27060307           ECIASS-12.0         27060307           ETIM-5.0         EC001855           customs tariff number         85444290           GTIN         4048879142175           Packaging unit         1           Electrical data   Supply           Operating voltage AC max.         60 V                                                                                                                                                                                                                                                                                                                                                                                                                                                                                                                                                                                                                                                                                                                                                                                                                                                                                                                                                                                                                                                                                                                                                                                                                     | Width across flats        | SW13              |
| Mounting method         inserted, screwed           Family construction form         M12           Thread         M12 x 1           Coding         B           Material         PUR           Commercial data           ECLASS-6.0         27061801           ECLASS-6.1         27060307           ECLASS-7.0         27060307           ECLASS-8.0         27060307           ECLASS-9.0         27060307           ECLASS-9.0.1         27060307           ECLASS-10.1         27060307           ECLASS-11.1         27060307           ECLASS-12.0         27060307           ETIM-5.0         EC001855           customs tariff number         85444290           GTIN         4048879142175           Packaging unit         1           Electrical data   Supply           Operating voltage AC max.         60 V                                                                                                                                                                                                                                                                                                                                                                                                                                                                                                                                                                                                                                                                                                                                                                                                                                                                                                                                                                                                                                                                                                                                                                                                                                                                                                     | Side 2                    |                   |
| Family construction form         M12           Thread         M12 x 1           Coding         B           Material         PUR           Commercial data           ECLASS-6.0         27061801           ECLASS-6.1         27060307           ECLASS-7.0         27060307           ECLASS-8.0         27060307           ECLASS-9.0         27060307           ECLASS-10.1         27060307           ECLASS-11.1         27060307           ECLASS-12.0         27060307           ETIM-5.0         EC001855           customs tariff number         85444290           GTIN         4048879142175           Packaging unit         1           Electrical data   Supply           Operating voltage AC max.         60 V                                                                                                                                                                                                                                                                                                                                                                                                                                                                                                                                                                                                                                                                                                                                                                                                                                                                                                                                                                                                                                                                                                                                                                                                                                                                                                                                                                                                 | Tightening torque         | 0,6 Nm            |
| Thread         M12 x 1           Coding         B           Material         PUR           Commercial data           ECLASS-6.0         27061801           ECLASS-6.1         27060307           ECLASS-7.0         27060307           ECLASS-8.0         27060307           ECLASS-9.0         27060307           ECLASS-10.1         27060307           ECLASS-11.1         27060307           ECLASS-12.0         27060307           ETIM-5.0         EC001855           customs tariff number         85444290           GTIN         4048879142175           Packaging unit         1           Electrical data   Supply           Operating voltage AC max.         60 V                                                                                                                                                                                                                                                                                                                                                                                                                                                                                                                                                                                                                                                                                                                                                                                                                                                                                                                                                                                                                                                                                                                                                                                                                                                                                                                                                                                                                                                | Mounting method           | inserted, screwed |
| Coding         B           Material         PUR           Commercial data           ECLASS-6.0         27061801           ECLASS-6.1         27060307           ECLASS-7.0         27060307           ECLASS-8.0         27060307           ECLASS-9.0         27060307           ECLASS-10.1         27060307           ECLASS-11.1         27060307           ECLASS-12.0         27060307           ETIM-5.0         EC001855           customs tariff number         85444290           GTIN         4048879142175           Packaging unit         1           Electrical data   Supply           Operating voltage AC max.         60 V                                                                                                                                                                                                                                                                                                                                                                                                                                                                                                                                                                                                                                                                                                                                                                                                                                                                                                                                                                                                                                                                                                                                                                                                                                                                                                                                                                                                                                                                                 | Family construction form  | M12               |
| Material         PUR           Commercial data           ECLASS-6.0         27061801           ECLASS-6.1         27060307           ECLASS-7.0         27060307           ECLASS-8.0         27060307           ECLASS-9.0         27060307           ECLASS-10.1         27060307           ECLASS-11.1         27060307           ECLASS-12.0         27060307           ETIM-5.0         EC001855           customs tariff number         85444290           GTIN         4048879142175           Packaging unit         1           Electrical data   Supply           Operating voltage AC max.         60 V                                                                                                                                                                                                                                                                                                                                                                                                                                                                                                                                                                                                                                                                                                                                                                                                                                                                                                                                                                                                                                                                                                                                                                                                                                                                                                                                                                                                                                                                                                            | Thread                    | M12 x 1           |
| Commercial data           ECLASS-6.0         27061801           ECLASS-6.1         27060307           ECLASS-7.0         27060307           ECLASS-8.0         27060307           ECLASS-9.0         27060307           ECLASS-10.1         27060307           ECLASS-11.1         27060307           ECLASS-12.0         27060307           ETIM-5.0         EC001855           customs tariff number         85444290           GTIN         4048879142175           Packaging unit         1           Electrical data   Supply           Operating voltage AC max.         60 V                                                                                                                                                                                                                                                                                                                                                                                                                                                                                                                                                                                                                                                                                                                                                                                                                                                                                                                                                                                                                                                                                                                                                                                                                                                                                                                                                                                                                                                                                                                                           | Coding                    | В                 |
| ECLASS-6.0 27061801  ECLASS-6.1 27060307  ECLASS-7.0 27060307  ECLASS-8.0 27060307  ECLASS-9.0 27060307  ECLASS-10.1 27060307  ECLASS-11.1 27060307  ECLASS-11.1 27060307  ECLASS-12.0 27060307  ETIM-5.0 EC001855  customs tariff number 85444290  GTIN 4048879142175  Packaging unit 1  Electrical data   Supply  Operating voltage AC max. 60 V                                                                                                                                                                                                                                                                                                                                                                                                                                                                                                                                                                                                                                                                                                                                                                                                                                                                                                                                                                                                                                                                                                                                                                                                                                                                                                                                                                                                                                                                                                                                                                                                                                                                                                                                                                            | Material                  | PUR               |
| ECLASS-6.1 27060307 ECLASS-7.0 27060307 ECLASS-8.0 27060307 ECLASS-9.0 27060307 ECLASS-10.1 27060307 ECLASS-11.1 27060307 ECLASS-11.1 27060307 ECLASS-12.0 27060307 ETIM-5.0 EC001855 customs tariff number 85444290 GTIN 4048879142175 Packaging unit 1  Electrical data   Supply Operating voltage AC max. 60 V                                                                                                                                                                                                                                                                                                                                                                                                                                                                                                                                                                                                                                                                                                                                                                                                                                                                                                                                                                                                                                                                                                                                                                                                                                                                                                                                                                                                                                                                                                                                                                                                                                                                                                                                                                                                             | Commercial data           |                   |
| ECLASS-7.0 27060307  ECLASS-9.0 27060307  ECLASS-10.1 27060307  ECLASS-11.1 27060307  ECLASS-12.0 27060307  ETIM-5.0 EC001855  customs tariff number 85444290  GTIN 4048879142175  Packaging unit 1  Electrical data   Supply  Operating voltage AC max. 60 V                                                                                                                                                                                                                                                                                                                                                                                                                                                                                                                                                                                                                                                                                                                                                                                                                                                                                                                                                                                                                                                                                                                                                                                                                                                                                                                                                                                                                                                                                                                                                                                                                                                                                                                                                                                                                                                                 | ECLASS-6.0                | 27061801          |
| ECLASS-8.0 27060307 ECLASS-10.1 27060307 ECLASS-11.1 27060307 ECLASS-12.0 27060307 ETIM-5.0 EC01855 customs tariff number 85444290 GTIN 4048879142175 Packaging unit 1  Electrical data   Supply  Operating voltage AC max. 60 V                                                                                                                                                                                                                                                                                                                                                                                                                                                                                                                                                                                                                                                                                                                                                                                                                                                                                                                                                                                                                                                                                                                                                                                                                                                                                                                                                                                                                                                                                                                                                                                                                                                                                                                                                                                                                                                                                              | ECLASS-6.1                | 27060307          |
| ECLASS-9.0 27060307  ECLASS-10.1 27060307  ECLASS-11.1 27060307  ECLASS-12.0 27060307  ETIM-5.0 EC001855  customs tariff number 85444290  GTIN 4048879142175  Packaging unit 1  Electrical data   Supply  Operating voltage AC max. 60 V                                                                                                                                                                                                                                                                                                                                                                                                                                                                                                                                                                                                                                                                                                                                                                                                                                                                                                                                                                                                                                                                                                                                                                                                                                                                                                                                                                                                                                                                                                                                                                                                                                                                                                                                                                                                                                                                                      | ECLASS-7.0                | 27060307          |
| ECLASS-10.1 27060307  ECLASS-11.1 27060307  ECLASS-12.0 27060307  ETIM-5.0 EC001855  customs tariff number 85444290  GTIN 4048879142175  Packaging unit 1  Electrical data   Supply  Operating voltage AC max. 60 V                                                                                                                                                                                                                                                                                                                                                                                                                                                                                                                                                                                                                                                                                                                                                                                                                                                                                                                                                                                                                                                                                                                                                                                                                                                                                                                                                                                                                                                                                                                                                                                                                                                                                                                                                                                                                                                                                                           | ECLASS-8.0                | 27060307          |
| ECLASS-11.1 27060307  ECLASS-12.0 27060307  ETIM-5.0 EC001855  customs tariff number 85444290  GTIN 4048879142175  Packaging unit 1  Electrical data   Supply  Operating voltage AC max. 60 V                                                                                                                                                                                                                                                                                                                                                                                                                                                                                                                                                                                                                                                                                                                                                                                                                                                                                                                                                                                                                                                                                                                                                                                                                                                                                                                                                                                                                                                                                                                                                                                                                                                                                                                                                                                                                                                                                                                                 | ECLASS-9.0                | 27060307          |
| ECLASS-12.0       27060307         ETIM-5.0       EC001855         customs tariff number       85444290         GTIN       4048879142175         Packaging unit       1         Electrical data   Supply         Operating voltage AC max.       60 V                                                                                                                                                                                                                                                                                                                                                                                                                                                                                                                                                                                                                                                                                                                                                                                                                                                                                                                                                                                                                                                                                                                                                                                                                                                                                                                                                                                                                                                                                                                                                                                                                                                                                                                                                                                                                                                                         | ECLASS-10.1               | 27060307          |
| ETIM-5.0 EC001855  customs tariff number 85444290  GTIN 4048879142175  Packaging unit 1  Electrical data   Supply  Operating voltage AC max. 60 V                                                                                                                                                                                                                                                                                                                                                                                                                                                                                                                                                                                                                                                                                                                                                                                                                                                                                                                                                                                                                                                                                                                                                                                                                                                                                                                                                                                                                                                                                                                                                                                                                                                                                                                                                                                                                                                                                                                                                                             | ECLASS-11.1               | 27060307          |
| customs tariff number 85444290 GTIN 4048879142175  Packaging unit 1  Electrical data   Supply  Operating voltage AC max. 60 V                                                                                                                                                                                                                                                                                                                                                                                                                                                                                                                                                                                                                                                                                                                                                                                                                                                                                                                                                                                                                                                                                                                                                                                                                                                                                                                                                                                                                                                                                                                                                                                                                                                                                                                                                                                                                                                                                                                                                                                                 | ECLASS-12.0               | 27060307          |
| GTIN 4048879142175  Packaging unit 1  Electrical data   Supply  Operating voltage AC max. 60 V                                                                                                                                                                                                                                                                                                                                                                                                                                                                                                                                                                                                                                                                                                                                                                                                                                                                                                                                                                                                                                                                                                                                                                                                                                                                                                                                                                                                                                                                                                                                                                                                                                                                                                                                                                                                                                                                                                                                                                                                                                | ETIM-5.0                  | EC001855          |
| Packaging unit 1  Electrical data   Supply  Operating voltage AC max. 60 V                                                                                                                                                                                                                                                                                                                                                                                                                                                                                                                                                                                                                                                                                                                                                                                                                                                                                                                                                                                                                                                                                                                                                                                                                                                                                                                                                                                                                                                                                                                                                                                                                                                                                                                                                                                                                                                                                                                                                                                                                                                    | customs tariff number     | 85444290          |
| Electrical data   Supply  Operating voltage AC max. 60 V                                                                                                                                                                                                                                                                                                                                                                                                                                                                                                                                                                                                                                                                                                                                                                                                                                                                                                                                                                                                                                                                                                                                                                                                                                                                                                                                                                                                                                                                                                                                                                                                                                                                                                                                                                                                                                                                                                                                                                                                                                                                      | GTIN                      | 4048879142175     |
| Operating voltage AC max. 60 V                                                                                                                                                                                                                                                                                                                                                                                                                                                                                                                                                                                                                                                                                                                                                                                                                                                                                                                                                                                                                                                                                                                                                                                                                                                                                                                                                                                                                                                                                                                                                                                                                                                                                                                                                                                                                                                                                                                                                                                                                                                                                                | Packaging unit            | 1                 |
|                                                                                                                                                                                                                                                                                                                                                                                                                                                                                                                                                                                                                                                                                                                                                                                                                                                                                                                                                                                                                                                                                                                                                                                                                                                                                                                                                                                                                                                                                                                                                                                                                                                                                                                                                                                                                                                                                                                                                                                                                                                                                                                               | Electrical data   Supply  |                   |
| Operating voltage DC max. 60 V                                                                                                                                                                                                                                                                                                                                                                                                                                                                                                                                                                                                                                                                                                                                                                                                                                                                                                                                                                                                                                                                                                                                                                                                                                                                                                                                                                                                                                                                                                                                                                                                                                                                                                                                                                                                                                                                                                                                                                                                                                                                                                | Operating voltage AC max. | 60 V              |
|                                                                                                                                                                                                                                                                                                                                                                                                                                                                                                                                                                                                                                                                                                                                                                                                                                                                                                                                                                                                                                                                                                                                                                                                                                                                                                                                                                                                                                                                                                                                                                                                                                                                                                                                                                                                                                                                                                                                                                                                                                                                                                                               | Operating voltage DC max. | 60 V              |