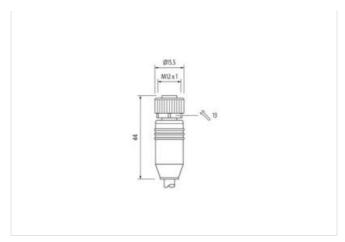

## Illustration

stay connected

Product may differ from Image

| Side 1           Tightening torque         0,6 Nm           Mounting method         inserted, screwed           Family construction form         M12           Thread         M12 x 1           Coding         B           Material         PUR           Width across flats         SW13           Side 2           Tightening torque           Mounting method         inserted, screwed           Family construction form         M12           Thread         M12 x 1           Coding         B           Material         PUR           Commercial date           ECLASS-6.0         27061801           ECLASS-6.1         27060307           ECLASS-7.0         27060307           ECLASS-8.0         27060307           ECLASS-9.0         27060307           ECLASS-10.1         27060307           ECLASS-11.1         27060307           ECLASS-12.0         27060307           ECLASS-12.0         27060307           ECLASS-12.0         27060307           ECLASS-12.0         27060307           ECLASS-12.0         E001855           customs tariff number                                                                                                                                                                                                                                                                                                                                                                                                                                                                                                                                                                                                                                                                                                                                                                                                                                                                                                                                                                                                                                                  | Cable length              | 16 m              |
|-------------------------------------------------------------------------------------------------------------------------------------------------------------------------------------------------------------------------------------------------------------------------------------------------------------------------------------------------------------------------------------------------------------------------------------------------------------------------------------------------------------------------------------------------------------------------------------------------------------------------------------------------------------------------------------------------------------------------------------------------------------------------------------------------------------------------------------------------------------------------------------------------------------------------------------------------------------------------------------------------------------------------------------------------------------------------------------------------------------------------------------------------------------------------------------------------------------------------------------------------------------------------------------------------------------------------------------------------------------------------------------------------------------------------------------------------------------------------------------------------------------------------------------------------------------------------------------------------------------------------------------------------------------------------------------------------------------------------------------------------------------------------------------------------------------------------------------------------------------------------------------------------------------------------------------------------------------------------------------------------------------------------------------------------------------------------------------------------------------------------------|---------------------------|-------------------|
| Tightening torque         0.6 Nm           Mounting method         inserted, screwed           Family construction form         M12           Thread         M12 x 1           Coding         B           Material         PUR           Width across flats         SW13           Side 2           Tightening torque           Mounting method         inserted, screwed           Family construction form         M12           Thread         M12 x 1           Coding         B           Material         PUR           Commercial data           ECLASS-6.0         27061801           ECLASS-6.1         2706307           ECLASS-7.0         27060307           ECLASS-8.0         27060307           ECLASS-10.1         27060307           ECLASS-11.1         27060307           ECLASS-12.0         27060307           ECLASS-11.1         27060307           ECLASS-12.0         27060307           ECLASS-11.1         27060307           ECLASS-12.0         27060307           ECLASS-13.1         27060307           ECLASS-14.0         27060307                                                                                                                                                                                                                                                                                                                                                                                                                                                                                                                                                                                                                                                                                                                                                                                                                                                                                                                                                                                                                                                           |                           | 10111             |
| Mounting method inserted, screwed Family construction form M12 Thread M12 x 1 Coding B Material PUR Width across flats SW13  Side 2 Tightening torque 0,6 Nm Mounting method inserted, screwed Family construction form M12 Thread M12 x 1 Coding B B Material PUR Wouth across flats SW13  Side 2 Tightening torque 0,6 Nm Mounting method inserted, screwed Family construction form M12 Thread M12 x 1 Coding B B Material PUR  Commercial data  ECLASS 6.0 27061801 ECLASS 6.1 27060307 ECLASS 8.0 27060307 ECLASS 8.0 27060307 ECLASS 9.0 27060307 ECLASS 9.0 27060307 ECLASS 9.0 27060307 ECLASS 10.1 27060307 ECLASS 11.1 27060307 | Side 1                    |                   |
| Family construction form         M12           Thread         M12 x 1           Coding         B           Material         PUR           Width across flats         SW13           Side 2           Tightening torque         0,6 Nm           Mounting method         inserted, screwed           Family construction form         M12           Thread         M12 x 1           Coding         B           Material         PUR           Commercial data           ECLASS-6.0         27061801           ECLASS-6.1         27060307           ECLASS-7.0         27060307           ECLASS-8.0         27060307           ECLASS-9.0         27060307           ECLASS-10.1         27060307           ECLASS-11.1         27060307           ECLASS-12.0         27060307           ECLASS-11.1         27060307           ECLASS-12.0         27060307           ECLASS-12.0         4048879142175           GTIN         4048879142175           Packaging unit         40           Electrical data   Supply           Operating voltage AC max.         60 V                                                                                                                                                                                                                                                                                                                                                                                                                                                                                                                                                                                                                                                                                                                                                                                                                                                                                                                                                                                                                                                       | Tightening torque         | 0,6 Nm            |
| Thread         M12 x 1           Coding         B           Material         PUR           Width across flats         SW13           Side 2           Tightening torque         0,6 Nm           Mounting method         inserted, screwed           Family construction form         M12           Thread         M12 x 1           Coding         B           Material         PUR           Commercial data           ECLASS-6.0         27061801           ECLASS-6.1         27060307           ECLASS-7.0         27060307           ECLASS-8.0         27060307           ECLASS-9.0         27060307           ECLASS-10.1         27060307           ECLASS-11.2         27060307           ECLASS-12.0         27060307           ECLASS-12.0         27060307           ECLASS-12.0         27060307           ECIMS-10         4048879142175           Packaging unit         1           Electrical data   Supply           Operating voltage AC max.         60 V                                                                                                                                                                                                                                                                                                                                                                                                                                                                                                                                                                                                                                                                                                                                                                                                                                                                                                                                                                                                                                                                                                                                               |                           | inserted, screwed |
| Coding         B           Material         PUR           Width across flats         SW13           Side 2           Tightening torque         0,6 Nm           Mounting method         inserted, screwed           Family construction form         M12           Thread         M12 x 1           Coding         B           Material         PUR           Commercial data           ECLASS-6.0         27061801           ECLASS-6.1         27060307           ECLASS-7.0         27060307           ECLASS-8.0         27060307           ECLASS-9.0         27060307           ECLASS-10.1         27060307           ECLASS-11.1         27060307           ECLASS-12.0         27060307           ECLASS-12.1         27060307           ECLASS-12.0         27060307           ECLASS-12.0         27060307           ETIM-5.0         ECO01855           Customs tariff number         85444290           GTIN         4048879142175           Packaging unit         1           Electrical data   Supply           Operating voltage AC max.         60 V                                                                                                                                                                                                                                                                                                                                                                                                                                                                                                                                                                                                                                                                                                                                                                                                                                                                                                                                                                                                                                                        |                           |                   |
| Material         PUR           Width across flats         SW13           Side 2         Tightening torque         0.6 Nm           Mounting method         inserted, screwed           Family construction form         M12           Thread         M12 x 1           Coding         B           Material         PUR           Commercial data           ECLASS-6.0         27061801           ECLASS-6.1         27060307           ECLASS-6.2         27060307           ECLASS-7.0         27060307           ECLASS-8.0         27060307           ECLASS-9.0         27060307           ECLASS-10.1         27060307           ECLASS-11.1         27060307           ECLASS-12.0         27060307 <th< td=""><td>Thread</td><td>M12 x 1</td></th<>                                                                                                                                                                                                                                                                                                                                                                                                                                                                                                                                                                                                                                                                                                                                                                                                                                                                                                                                                                                                     | Thread                    | M12 x 1           |
| Width across flats         SW13           Side 2         Tightening torque         0,6 Nm           Mounting method         inserted, screwed           Family construction form         M12           Thread         M12 x 1           Coding         B           Material         PUR           Commercial data           ECLASS-6.0         27061801           ECLASS-6.1         27060307           ECLASS-7.0         27060307           ECLASS-8.0         27060307           ECLASS-9.0         27060307           ECLASS-10.1         27060307           ECLASS-10.2         27060307           ECLASS-12.0         27060307           ETIM-5.0         EC001855           customs tariff number         85444290           GTIN         4048879142175           Packaging unit         1           Electrical data   Supply           Operating wollage AC max.         60 V                                                                                                                                                                                                                                                                                                                                                                                                                                                                                                                                                                                                                                                                                                                                                                                                                                                                                                                                                                                                                                                                                                                                                                                                                                         | Coding                    | В                 |
| Side 2           Tightening torque         0,6 Nm           Mounting method         inserted, screwed           Family construction form         M12           Thread         M12 x 1           Coding         B           Material         PUR           Commercial data           ECLASS-6.0         27061801           ECLASS-6.1         27060307           ECLASS-7.0         27060307           ECLASS-8.0         27060307           ECLASS-9.0         27060307           ECLASS-10.1         27060307           ECLASS-11.1         27060307           ECLASS-12.0         27060307           ETIM-5.0         EC001855           customs tariff number         85444290           GTIN         4048879142175           Packaging unit         1           Electrical data   Supply           Operating wollage AC max.         60 V                                                                                                                                                                                                                                                                                                                                                                                                                                                                                                                                                                                                                                                                                                                                                                                                                                                                                                                                                                                                                                                                                                                                                                                                                                                                                 | Material                  | PUR               |
| Tightening torque         0,6 Nm           Mounting method         inserted, screwed           Family construction form         M12           Thread         M12 x 1           Coding         B           Material         PUR           Commercial data           ECLASS-6.0         27061801           ECLASS-6.1         27060307           ECLASS-7.0         27060307           ECLASS-8.0         27060307           ECLASS-9.0         27060307           ECLASS-9.0         27060307           ECLASS-10.1         27060307           ECLASS-11.1         27060307           ECLASS-12.0         27060307           ECIASS-12.0         27060307           ETIM-5.0         EC001855           customs tariff number         85444290           GTIN         4048879142175           Packaging unit         1           Electrical data   Supply           Operating voltage AC max.         60 V                                                                                                                                                                                                                                                                                                                                                                                                                                                                                                                                                                                                                                                                                                                                                                                                                                                                                                                                                                                                                                                                                                                                                                                                                     | Width across flats        | SW13              |
| Mounting method         inserted, screwed           Family construction form         M12           Thread         M12 x 1           Coding         B           Material         PUR           Commercial data           ECLASS-6.0         27061801           ECLASS-6.1         27060307           ECLASS-7.0         27060307           ECLASS-8.0         27060307           ECLASS-9.0         27060307           ECLASS-9.0.1         27060307           ECLASS-10.1         27060307           ECLASS-11.1         27060307           ECLASS-12.0         27060307           ETIM-5.0         EC001855           customs tariff number         85444290           GTIN         4048879142175           Packaging unit         1           Electrical data   Supply           Operating voltage AC max.         60 V                                                                                                                                                                                                                                                                                                                                                                                                                                                                                                                                                                                                                                                                                                                                                                                                                                                                                                                                                                                                                                                                                                                                                                                                                                                                                                     | Side 2                    |                   |
| Family construction form         M12           Thread         M12 x 1           Coding         B           Material         PUR           Commercial data           ECLASS-6.0         27061801           ECLASS-6.1         27060307           ECLASS-7.0         27060307           ECLASS-8.0         27060307           ECLASS-9.0         27060307           ECLASS-10.1         27060307           ECLASS-11.1         27060307           ECLASS-12.0         27060307           ETIM-5.0         EC001855           customs tariff number         85444290           GTIN         4048879142175           Packaging unit         1           Electrical data   Supply           Operating voltage AC max.         60 V                                                                                                                                                                                                                                                                                                                                                                                                                                                                                                                                                                                                                                                                                                                                                                                                                                                                                                                                                                                                                                                                                                                                                                                                                                                                                                                                                                                                 | Tightening torque         | 0,6 Nm            |
| Thread         M12 x 1           Coding         B           Material         PUR           Commercial data           ECLASS-6.0         27061801           ECLASS-6.1         27060307           ECLASS-7.0         27060307           ECLASS-8.0         27060307           ECLASS-9.0         27060307           ECLASS-10.1         27060307           ECLASS-11.1         27060307           ECLASS-12.0         27060307           ETIM-5.0         EC001855           customs tariff number         85444290           GTIN         4048879142175           Packaging unit         1           Electrical data   Supply           Operating voltage AC max.         60 V                                                                                                                                                                                                                                                                                                                                                                                                                                                                                                                                                                                                                                                                                                                                                                                                                                                                                                                                                                                                                                                                                                                                                                                                                                                                                                                                                                                                                                                | Mounting method           | inserted, screwed |
| Coding         B           Material         PUR           Commercial data           ECLASS-6.0         27061801           ECLASS-6.1         27060307           ECLASS-7.0         27060307           ECLASS-8.0         27060307           ECLASS-9.0         27060307           ECLASS-10.1         27060307           ECLASS-11.1         27060307           ECLASS-12.0         27060307           ETIM-5.0         EC001855           customs tariff number         85444290           GTIN         4048879142175           Packaging unit         1           Electrical data   Supply           Operating voltage AC max.         60 V                                                                                                                                                                                                                                                                                                                                                                                                                                                                                                                                                                                                                                                                                                                                                                                                                                                                                                                                                                                                                                                                                                                                                                                                                                                                                                                                                                                                                                                                                 | Family construction form  | M12               |
| Material         PUR           Commercial data           ECLASS-6.0         27061801           ECLASS-6.1         27060307           ECLASS-7.0         27060307           ECLASS-8.0         27060307           ECLASS-9.0         27060307           ECLASS-10.1         27060307           ECLASS-11.1         27060307           ECLASS-12.0         27060307           ETIM-5.0         EC001855           customs tariff number         85444290           GTIN         4048879142175           Packaging unit         1           Electrical data   Supply           Operating voltage AC max.         60 V                                                                                                                                                                                                                                                                                                                                                                                                                                                                                                                                                                                                                                                                                                                                                                                                                                                                                                                                                                                                                                                                                                                                                                                                                                                                                                                                                                                                                                                                                                            | Thread                    | M12 x 1           |
| Commercial data           ECLASS-6.0         27061801           ECLASS-6.1         27060307           ECLASS-7.0         27060307           ECLASS-8.0         27060307           ECLASS-9.0         27060307           ECLASS-10.1         27060307           ECLASS-11.1         27060307           ECLASS-12.0         27060307           ETIM-5.0         EC001855           customs tariff number         85444290           GTIN         4048879142175           Packaging unit         1           Electrical data   Supply           Operating voltage AC max.         60 V                                                                                                                                                                                                                                                                                                                                                                                                                                                                                                                                                                                                                                                                                                                                                                                                                                                                                                                                                                                                                                                                                                                                                                                                                                                                                                                                                                                                                                                                                                                                           | Coding                    | В                 |
| ECLASS-6.0 27061801  ECLASS-6.1 27060307  ECLASS-7.0 27060307  ECLASS-8.0 27060307  ECLASS-9.0 27060307  ECLASS-10.1 27060307  ECLASS-11.1 27060307  ECLASS-11.1 27060307  ECLASS-12.0 27060307  ETIM-5.0 EC001855  customs tariff number 85444290  GTIN 4048879142175  Packaging unit 1  Electrical data   Supply  Operating voltage AC max. 60 V                                                                                                                                                                                                                                                                                                                                                                                                                                                                                                                                                                                                                                                                                                                                                                                                                                                                                                                                                                                                                                                                                                                                                                                                                                                                                                                                                                                                                                                                                                                                                                                                                                                                                                                                                                            | Material                  | PUR               |
| ECLASS-6.1 27060307 ECLASS-7.0 27060307 ECLASS-8.0 27060307 ECLASS-9.0 27060307 ECLASS-10.1 27060307 ECLASS-11.1 27060307 ECLASS-11.1 27060307 ECLASS-12.0 27060307 ETIM-5.0 EC001855 customs tariff number 85444290 GTIN 4048879142175 Packaging unit 1  Electrical data   Supply Operating voltage AC max. 60 V                                                                                                                                                                                                                                                                                                                                                                                                                                                                                                                                                                                                                                                                                                                                                                                                                                                                                                                                                                                                                                                                                                                                                                                                                                                                                                                                                                                                                                                                                                                                                                                                                                                                                                                                                                                                             | Commercial data           |                   |
| ECLASS-7.0 27060307  ECLASS-9.0 27060307  ECLASS-10.1 27060307  ECLASS-11.1 27060307  ECLASS-12.0 27060307  ETIM-5.0 EC001855  customs tariff number 85444290  GTIN 4048879142175  Packaging unit 1  Electrical data   Supply  Operating voltage AC max. 60 V                                                                                                                                                                                                                                                                                                                                                                                                                                                                                                                                                                                                                                                                                                                                                                                                                                                                                                                                                                                                                                                                                                                                                                                                                                                                                                                                                                                                                                                                                                                                                                                                                                                                                                                                                                                                                                                                 | ECLASS-6.0                | 27061801          |
| ECLASS-8.0 27060307 ECLASS-10.1 27060307 ECLASS-11.1 27060307 ECLASS-12.0 27060307 ETIM-5.0 EC01855 customs tariff number 85444290 GTIN 4048879142175 Packaging unit 1  Electrical data   Supply  Operating voltage AC max. 60 V                                                                                                                                                                                                                                                                                                                                                                                                                                                                                                                                                                                                                                                                                                                                                                                                                                                                                                                                                                                                                                                                                                                                                                                                                                                                                                                                                                                                                                                                                                                                                                                                                                                                                                                                                                                                                                                                                              | ECLASS-6.1                | 27060307          |
| ECLASS-9.0 27060307  ECLASS-10.1 27060307  ECLASS-11.1 27060307  ECLASS-12.0 27060307  ETIM-5.0 EC001855  customs tariff number 85444290  GTIN 4048879142175  Packaging unit 1  Electrical data   Supply  Operating voltage AC max. 60 V                                                                                                                                                                                                                                                                                                                                                                                                                                                                                                                                                                                                                                                                                                                                                                                                                                                                                                                                                                                                                                                                                                                                                                                                                                                                                                                                                                                                                                                                                                                                                                                                                                                                                                                                                                                                                                                                                      | ECLASS-7.0                | 27060307          |
| ECLASS-10.1 27060307  ECLASS-11.1 27060307  ECLASS-12.0 27060307  ETIM-5.0 EC001855  customs tariff number 85444290  GTIN 4048879142175  Packaging unit 1  Electrical data   Supply  Operating voltage AC max. 60 V                                                                                                                                                                                                                                                                                                                                                                                                                                                                                                                                                                                                                                                                                                                                                                                                                                                                                                                                                                                                                                                                                                                                                                                                                                                                                                                                                                                                                                                                                                                                                                                                                                                                                                                                                                                                                                                                                                           | ECLASS-8.0                | 27060307          |
| ECLASS-11.1 27060307  ECLASS-12.0 27060307  ETIM-5.0 EC001855  customs tariff number 85444290  GTIN 4048879142175  Packaging unit 1  Electrical data   Supply  Operating voltage AC max. 60 V                                                                                                                                                                                                                                                                                                                                                                                                                                                                                                                                                                                                                                                                                                                                                                                                                                                                                                                                                                                                                                                                                                                                                                                                                                                                                                                                                                                                                                                                                                                                                                                                                                                                                                                                                                                                                                                                                                                                 | ECLASS-9.0                | 27060307          |
| ECLASS-12.0       27060307         ETIM-5.0       EC001855         customs tariff number       85444290         GTIN       4048879142175         Packaging unit       1         Electrical data   Supply         Operating voltage AC max.       60 V                                                                                                                                                                                                                                                                                                                                                                                                                                                                                                                                                                                                                                                                                                                                                                                                                                                                                                                                                                                                                                                                                                                                                                                                                                                                                                                                                                                                                                                                                                                                                                                                                                                                                                                                                                                                                                                                         | ECLASS-10.1               | 27060307          |
| ETIM-5.0 EC001855  customs tariff number 85444290  GTIN 4048879142175  Packaging unit 1  Electrical data   Supply  Operating voltage AC max. 60 V                                                                                                                                                                                                                                                                                                                                                                                                                                                                                                                                                                                                                                                                                                                                                                                                                                                                                                                                                                                                                                                                                                                                                                                                                                                                                                                                                                                                                                                                                                                                                                                                                                                                                                                                                                                                                                                                                                                                                                             | ECLASS-11.1               | 27060307          |
| customs tariff number 85444290 GTIN 4048879142175  Packaging unit 1  Electrical data   Supply  Operating voltage AC max. 60 V                                                                                                                                                                                                                                                                                                                                                                                                                                                                                                                                                                                                                                                                                                                                                                                                                                                                                                                                                                                                                                                                                                                                                                                                                                                                                                                                                                                                                                                                                                                                                                                                                                                                                                                                                                                                                                                                                                                                                                                                 | ECLASS-12.0               | 27060307          |
| GTIN 4048879142175  Packaging unit 1  Electrical data   Supply  Operating voltage AC max. 60 V                                                                                                                                                                                                                                                                                                                                                                                                                                                                                                                                                                                                                                                                                                                                                                                                                                                                                                                                                                                                                                                                                                                                                                                                                                                                                                                                                                                                                                                                                                                                                                                                                                                                                                                                                                                                                                                                                                                                                                                                                                | ETIM-5.0                  | EC001855          |
| Packaging unit 1  Electrical data   Supply  Operating voltage AC max. 60 V                                                                                                                                                                                                                                                                                                                                                                                                                                                                                                                                                                                                                                                                                                                                                                                                                                                                                                                                                                                                                                                                                                                                                                                                                                                                                                                                                                                                                                                                                                                                                                                                                                                                                                                                                                                                                                                                                                                                                                                                                                                    | customs tariff number     | 85444290          |
| Electrical data   Supply  Operating voltage AC max. 60 V                                                                                                                                                                                                                                                                                                                                                                                                                                                                                                                                                                                                                                                                                                                                                                                                                                                                                                                                                                                                                                                                                                                                                                                                                                                                                                                                                                                                                                                                                                                                                                                                                                                                                                                                                                                                                                                                                                                                                                                                                                                                      | GTIN                      | 4048879142175     |
| Operating voltage AC max. 60 V                                                                                                                                                                                                                                                                                                                                                                                                                                                                                                                                                                                                                                                                                                                                                                                                                                                                                                                                                                                                                                                                                                                                                                                                                                                                                                                                                                                                                                                                                                                                                                                                                                                                                                                                                                                                                                                                                                                                                                                                                                                                                                | Packaging unit            | 1                 |
|                                                                                                                                                                                                                                                                                                                                                                                                                                                                                                                                                                                                                                                                                                                                                                                                                                                                                                                                                                                                                                                                                                                                                                                                                                                                                                                                                                                                                                                                                                                                                                                                                                                                                                                                                                                                                                                                                                                                                                                                                                                                                                                               | Electrical data   Supply  |                   |
| Operating voltage DC max. 60 V                                                                                                                                                                                                                                                                                                                                                                                                                                                                                                                                                                                                                                                                                                                                                                                                                                                                                                                                                                                                                                                                                                                                                                                                                                                                                                                                                                                                                                                                                                                                                                                                                                                                                                                                                                                                                                                                                                                                                                                                                                                                                                | Operating voltage AC max. | 60 V              |
|                                                                                                                                                                                                                                                                                                                                                                                                                                                                                                                                                                                                                                                                                                                                                                                                                                                                                                                                                                                                                                                                                                                                                                                                                                                                                                                                                                                                                                                                                                                                                                                                                                                                                                                                                                                                                                                                                                                                                                                                                                                                                                                               | Operating voltage DC max. | 60 V              |