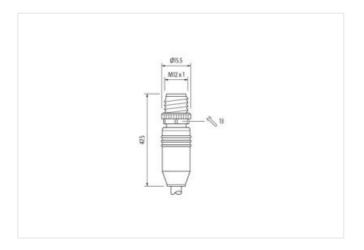

## Illustration

stay connected

Product may differ from Image

| Side 1           Tightening torque         0,6 Nm           Mounting method         inserted, screwed           Family construction form         M12           Thread         M12 x 1           Coding         B           Material         PUR           Width across flats         SW13           Side 2           Tightening torque           Mounting method         inserted, screwed           Family construction form         M12           Thread         M12 x 1           Coding         B           Material         PUR           Commercial date           ECLASS-6.0         27061801           ECLASS-6.1         27060307           ECLASS-7.0         27060307           ECLASS-8.0         27060307           ECLASS-9.0         27060307           ECLASS-10.1         27060307           ECLASS-11.1         27060307           ECLASS-12.0         27060307           ECLASS-12.0         27060307           ECLASS-12.0         27060307           ECLASS-12.0         27060307           ECLASS-12.0         E001855           customs tariff number                                                                                                                                                                                                                                                                                                                                                                                                                                                                                                                                                                                                                                                                                                                                                                                                                                                                                                                                                                                                                                                  | Cable length              | 16 m              |
|-------------------------------------------------------------------------------------------------------------------------------------------------------------------------------------------------------------------------------------------------------------------------------------------------------------------------------------------------------------------------------------------------------------------------------------------------------------------------------------------------------------------------------------------------------------------------------------------------------------------------------------------------------------------------------------------------------------------------------------------------------------------------------------------------------------------------------------------------------------------------------------------------------------------------------------------------------------------------------------------------------------------------------------------------------------------------------------------------------------------------------------------------------------------------------------------------------------------------------------------------------------------------------------------------------------------------------------------------------------------------------------------------------------------------------------------------------------------------------------------------------------------------------------------------------------------------------------------------------------------------------------------------------------------------------------------------------------------------------------------------------------------------------------------------------------------------------------------------------------------------------------------------------------------------------------------------------------------------------------------------------------------------------------------------------------------------------------------------------------------------------|---------------------------|-------------------|
| Tightening torque         0.6 Nm           Mounting method         inserted, screwed           Family construction form         M12           Thread         M12 x 1           Coding         B           Material         PUR           Width across flats         SW13           Side 2           Tightening torque           Mounting method         inserted, screwed           Family construction form         M12           Thread         M12 x 1           Coding         B           Material         PUR           Commercial data           ECLASS-6.0         27061801           ECLASS-6.1         2706307           ECLASS-7.0         27060307           ECLASS-8.0         27060307           ECLASS-10.1         27060307           ECLASS-11.1         27060307           ECLASS-12.0         27060307           ECLASS-11.1         27060307           ECLASS-12.0         27060307           ECLASS-11.1         27060307           ECLASS-12.0         27060307           ECLASS-13.1         27060307           ECLASS-14.0         27060307                                                                                                                                                                                                                                                                                                                                                                                                                                                                                                                                                                                                                                                                                                                                                                                                                                                                                                                                                                                                                                                           |                           | 10111             |
| Mounting method inserted, screwed Family construction form M12 Thread M12 x 1 Coding B Material PUR Width across flats SW13  Side 2 Tightening torque 0,6 Nm Mounting method inserted, screwed Family construction form M12 Thread M12 x 1 Coding B B Material PUR Wouth across flats SW13  Side 2 Tightening torque 0,6 Nm Mounting method inserted, screwed Family construction form M12 Thread M12 x 1 Coding B B Material PUR  Commercial data  ECLASS 6.0 27061801 ECLASS 6.1 27060307 ECLASS 8.0 27060307 ECLASS 8.0 27060307 ECLASS 9.0 27060307 ECLASS 9.0 27060307 ECLASS 9.0 27060307 ECLASS 10.1 27060307 ECLASS 11.1 27060307 | Side 1                    |                   |
| Family construction form         M12           Thread         M12 x 1           Coding         B           Material         PUR           Width across flats         SW13           Side 2           Tightening torque         0,6 Nm           Mounting method         inserted, screwed           Family construction form         M12           Thread         M12 x 1           Coding         B           Material         PUR           Commercial data           ECLASS-6.0         27061801           ECLASS-6.1         27060307           ECLASS-7.0         27060307           ECLASS-8.0         27060307           ECLASS-9.0         27060307           ECLASS-10.1         27060307           ECLASS-11.1         27060307           ECLASS-12.0         27060307           ECLASS-11.1         27060307           ECLASS-12.0         27060307           ECLASS-12.0         4048879142175           GTIN         4048879142175           Packaging unit         40           Electrical data   Supply           Operating voltage AC max.         60 V                                                                                                                                                                                                                                                                                                                                                                                                                                                                                                                                                                                                                                                                                                                                                                                                                                                                                                                                                                                                                                                       | Tightening torque         | 0,6 Nm            |
| Thread         M12 x 1           Coding         B           Material         PUR           Width across flats         SW13           Side 2           Tightening torque         0,6 Nm           Mounting method         inserted, screwed           Family construction form         M12           Thread         M12 x 1           Coding         B           Material         PUR           Commercial data           ECLASS-6.0         27061801           ECLASS-6.1         27060307           ECLASS-7.0         27060307           ECLASS-8.0         27060307           ECLASS-9.0         27060307           ECLASS-10.1         27060307           ECLASS-11.2         27060307           ECLASS-12.0         27060307           ECLASS-12.0         27060307           ECLASS-12.0         27060307           ECIMS-10         4048879142175           Packaging unit         1           Electrical data   Supply           Operating voltage AC max.         60 V                                                                                                                                                                                                                                                                                                                                                                                                                                                                                                                                                                                                                                                                                                                                                                                                                                                                                                                                                                                                                                                                                                                                               |                           | inserted, screwed |
| Coding         B           Material         PUR           Width across flats         SW13           Side 2           Tightening torque         0,6 Nm           Mounting method         inserted, screwed           Family construction form         M12           Thread         M12 x 1           Coding         B           Material         PUR           Commercial data           ECLASS-6.0         27061801           ECLASS-6.1         27060307           ECLASS-7.0         27060307           ECLASS-8.0         27060307           ECLASS-9.0         27060307           ECLASS-10.1         27060307           ECLASS-11.1         27060307           ECLASS-12.0         27060307           ECLASS-12.1         27060307           ECLASS-12.0         27060307           ECLASS-12.0         27060307           ETIM-5.0         ECO01855           Customs tariff number         85444290           GTIN         4048879142175           Packaging unit         1           Electrical data   Supply           Operating voltage AC max.         60 V                                                                                                                                                                                                                                                                                                                                                                                                                                                                                                                                                                                                                                                                                                                                                                                                                                                                                                                                                                                                                                                        |                           |                   |
| Material         PUR           Width across flats         SW13           Side 2         Tightening torque         0.6 Nm           Mounting method         inserted, screwed           Family construction form         M12           Thread         M12 x 1           Coding         B           Material         PUR           Commercial data           ECLASS-6.0         27061801           ECLASS-6.1         27060307           ECLASS-6.2         27060307           ECLASS-7.0         27060307           ECLASS-8.0         27060307           ECLASS-9.0         27060307           ECLASS-10.1         27060307           ECLASS-11.1         27060307           ECLASS-12.0         27060307 <th< td=""><td>Thread</td><td>M12 x 1</td></th<>                                                                                                                                                                                                                                                                                                                                                                                                                                                                                                                                                                                                                                                                                                                                                                                                                                                                                                                                                                                                     | Thread                    | M12 x 1           |
| Width across flats         SW13           Side 2         Tightening torque         0,6 Nm           Mounting method         inserted, screwed           Family construction form         M12           Thread         M12 x 1           Coding         B           Material         PUR           Commercial data           ECLASS-6.0         27061801           ECLASS-6.1         27060307           ECLASS-7.0         27060307           ECLASS-8.0         27060307           ECLASS-9.0         27060307           ECLASS-10.1         27060307           ECLASS-10.2         27060307           ECLASS-12.0         27060307           ETIM-5.0         EC001855           customs tariff number         85444290           GTIN         4048879142175           Packaging unit         1           Electrical data   Supply           Operating wollage AC max.         60 V                                                                                                                                                                                                                                                                                                                                                                                                                                                                                                                                                                                                                                                                                                                                                                                                                                                                                                                                                                                                                                                                                                                                                                                                                                         | Coding                    | В                 |
| Side 2           Tightening torque         0,6 Nm           Mounting method         inserted, screwed           Family construction form         M12           Thread         M12 x 1           Coding         B           Material         PUR           Commercial data           ECLASS-6.0         27061801           ECLASS-6.1         27060307           ECLASS-7.0         27060307           ECLASS-8.0         27060307           ECLASS-9.0         27060307           ECLASS-10.1         27060307           ECLASS-11.1         27060307           ECLASS-12.0         27060307           ETIM-5.0         EC001855           customs tariff number         85444290           GTIN         4048879142175           Packaging unit         1           Electrical data   Supply           Operating wollage AC max.         60 V                                                                                                                                                                                                                                                                                                                                                                                                                                                                                                                                                                                                                                                                                                                                                                                                                                                                                                                                                                                                                                                                                                                                                                                                                                                                                 | Material                  | PUR               |
| Tightening torque         0,6 Nm           Mounting method         inserted, screwed           Family construction form         M12           Thread         M12 x 1           Coding         B           Material         PUR           Commercial data           ECLASS-6.0         27061801           ECLASS-6.1         27060307           ECLASS-7.0         27060307           ECLASS-8.0         27060307           ECLASS-9.0         27060307           ECLASS-9.0         27060307           ECLASS-10.1         27060307           ECLASS-11.1         27060307           ECLASS-12.0         27060307           ECIASS-12.0         27060307           ETIM-5.0         EC001855           customs tariff number         85444290           GTIN         4048879142175           Packaging unit         1           Electrical data   Supply           Operating voltage AC max.         60 V                                                                                                                                                                                                                                                                                                                                                                                                                                                                                                                                                                                                                                                                                                                                                                                                                                                                                                                                                                                                                                                                                                                                                                                                                     | Width across flats        | SW13              |
| Mounting method         inserted, screwed           Family construction form         M12           Thread         M12 x 1           Coding         B           Material         PUR           Commercial data           ECLASS-6.0         27061801           ECLASS-6.1         27060307           ECLASS-7.0         27060307           ECLASS-8.0         27060307           ECLASS-9.0         27060307           ECLASS-9.0.1         27060307           ECLASS-10.1         27060307           ECLASS-11.1         27060307           ECLASS-12.0         27060307           ETIM-5.0         EC001855           customs tariff number         85444290           GTIN         4048879142175           Packaging unit         1           Electrical data   Supply           Operating voltage AC max.         60 V                                                                                                                                                                                                                                                                                                                                                                                                                                                                                                                                                                                                                                                                                                                                                                                                                                                                                                                                                                                                                                                                                                                                                                                                                                                                                                     | Side 2                    |                   |
| Family construction form         M12           Thread         M12 x 1           Coding         B           Material         PUR           Commercial data           ECLASS-6.0         27061801           ECLASS-6.1         27060307           ECLASS-7.0         27060307           ECLASS-8.0         27060307           ECLASS-9.0         27060307           ECLASS-10.1         27060307           ECLASS-11.1         27060307           ECLASS-12.0         27060307           ETIM-5.0         EC001855           customs tariff number         85444290           GTIN         4048879142175           Packaging unit         1           Electrical data   Supply           Operating voltage AC max.         60 V                                                                                                                                                                                                                                                                                                                                                                                                                                                                                                                                                                                                                                                                                                                                                                                                                                                                                                                                                                                                                                                                                                                                                                                                                                                                                                                                                                                                 | Tightening torque         | 0,6 Nm            |
| Thread         M12 x 1           Coding         B           Material         PUR           Commercial data           ECLASS-6.0         27061801           ECLASS-6.1         27060307           ECLASS-7.0         27060307           ECLASS-8.0         27060307           ECLASS-9.0         27060307           ECLASS-10.1         27060307           ECLASS-11.1         27060307           ECLASS-12.0         27060307           ETIM-5.0         EC001855           customs tariff number         85444290           GTIN         4048879142175           Packaging unit         1           Electrical data   Supply           Operating voltage AC max.         60 V                                                                                                                                                                                                                                                                                                                                                                                                                                                                                                                                                                                                                                                                                                                                                                                                                                                                                                                                                                                                                                                                                                                                                                                                                                                                                                                                                                                                                                                | Mounting method           | inserted, screwed |
| Coding         B           Material         PUR           Commercial data           ECLASS-6.0         27061801           ECLASS-6.1         27060307           ECLASS-7.0         27060307           ECLASS-8.0         27060307           ECLASS-9.0         27060307           ECLASS-10.1         27060307           ECLASS-11.1         27060307           ECLASS-12.0         27060307           ETIM-5.0         EC001855           customs tariff number         85444290           GTIN         4048879142175           Packaging unit         1           Electrical data   Supply           Operating voltage AC max.         60 V                                                                                                                                                                                                                                                                                                                                                                                                                                                                                                                                                                                                                                                                                                                                                                                                                                                                                                                                                                                                                                                                                                                                                                                                                                                                                                                                                                                                                                                                                 | Family construction form  | M12               |
| Material         PUR           Commercial data           ECLASS-6.0         27061801           ECLASS-6.1         27060307           ECLASS-7.0         27060307           ECLASS-8.0         27060307           ECLASS-9.0         27060307           ECLASS-10.1         27060307           ECLASS-11.1         27060307           ECLASS-12.0         27060307           ETIM-5.0         EC001855           customs tariff number         85444290           GTIN         4048879142175           Packaging unit         1           Electrical data   Supply           Operating voltage AC max.         60 V                                                                                                                                                                                                                                                                                                                                                                                                                                                                                                                                                                                                                                                                                                                                                                                                                                                                                                                                                                                                                                                                                                                                                                                                                                                                                                                                                                                                                                                                                                            | Thread                    | M12 x 1           |
| Commercial data           ECLASS-6.0         27061801           ECLASS-6.1         27060307           ECLASS-7.0         27060307           ECLASS-8.0         27060307           ECLASS-9.0         27060307           ECLASS-10.1         27060307           ECLASS-11.1         27060307           ECLASS-12.0         27060307           ETIM-5.0         EC001855           customs tariff number         85444290           GTIN         4048879142175           Packaging unit         1           Electrical data   Supply           Operating voltage AC max.         60 V                                                                                                                                                                                                                                                                                                                                                                                                                                                                                                                                                                                                                                                                                                                                                                                                                                                                                                                                                                                                                                                                                                                                                                                                                                                                                                                                                                                                                                                                                                                                           | Coding                    | В                 |
| ECLASS-6.0 27061801  ECLASS-6.1 27060307  ECLASS-7.0 27060307  ECLASS-8.0 27060307  ECLASS-9.0 27060307  ECLASS-10.1 27060307  ECLASS-11.1 27060307  ECLASS-11.1 27060307  ECLASS-12.0 27060307  ETIM-5.0 EC001855  customs tariff number 85444290  GTIN 4048879142175  Packaging unit 1  Electrical data   Supply  Operating voltage AC max. 60 V                                                                                                                                                                                                                                                                                                                                                                                                                                                                                                                                                                                                                                                                                                                                                                                                                                                                                                                                                                                                                                                                                                                                                                                                                                                                                                                                                                                                                                                                                                                                                                                                                                                                                                                                                                            | Material                  | PUR               |
| ECLASS-6.1 27060307 ECLASS-7.0 27060307 ECLASS-8.0 27060307 ECLASS-9.0 27060307 ECLASS-10.1 27060307 ECLASS-11.1 27060307 ECLASS-11.1 27060307 ECLASS-12.0 27060307 ETIM-5.0 EC001855 customs tariff number 85444290 GTIN 4048879142175 Packaging unit 1  Electrical data   Supply Operating voltage AC max. 60 V                                                                                                                                                                                                                                                                                                                                                                                                                                                                                                                                                                                                                                                                                                                                                                                                                                                                                                                                                                                                                                                                                                                                                                                                                                                                                                                                                                                                                                                                                                                                                                                                                                                                                                                                                                                                             | Commercial data           |                   |
| ECLASS-7.0 27060307  ECLASS-9.0 27060307  ECLASS-10.1 27060307  ECLASS-11.1 27060307  ECLASS-12.0 27060307  ETIM-5.0 EC001855  customs tariff number 85444290  GTIN 4048879142175  Packaging unit 1  Electrical data   Supply  Operating voltage AC max. 60 V                                                                                                                                                                                                                                                                                                                                                                                                                                                                                                                                                                                                                                                                                                                                                                                                                                                                                                                                                                                                                                                                                                                                                                                                                                                                                                                                                                                                                                                                                                                                                                                                                                                                                                                                                                                                                                                                 | ECLASS-6.0                | 27061801          |
| ECLASS-8.0 27060307 ECLASS-10.1 27060307 ECLASS-11.1 27060307 ECLASS-12.0 27060307 ETIM-5.0 EC01855 customs tariff number 85444290 GTIN 4048879142175 Packaging unit 1  Electrical data   Supply  Operating voltage AC max. 60 V                                                                                                                                                                                                                                                                                                                                                                                                                                                                                                                                                                                                                                                                                                                                                                                                                                                                                                                                                                                                                                                                                                                                                                                                                                                                                                                                                                                                                                                                                                                                                                                                                                                                                                                                                                                                                                                                                              | ECLASS-6.1                | 27060307          |
| ECLASS-9.0 27060307  ECLASS-10.1 27060307  ECLASS-11.1 27060307  ECLASS-12.0 27060307  ETIM-5.0 EC001855  customs tariff number 85444290  GTIN 4048879142175  Packaging unit 1  Electrical data   Supply  Operating voltage AC max. 60 V                                                                                                                                                                                                                                                                                                                                                                                                                                                                                                                                                                                                                                                                                                                                                                                                                                                                                                                                                                                                                                                                                                                                                                                                                                                                                                                                                                                                                                                                                                                                                                                                                                                                                                                                                                                                                                                                                      | ECLASS-7.0                | 27060307          |
| ECLASS-10.1 27060307  ECLASS-11.1 27060307  ECLASS-12.0 27060307  ETIM-5.0 EC001855  customs tariff number 85444290  GTIN 4048879142175  Packaging unit 1  Electrical data   Supply  Operating voltage AC max. 60 V                                                                                                                                                                                                                                                                                                                                                                                                                                                                                                                                                                                                                                                                                                                                                                                                                                                                                                                                                                                                                                                                                                                                                                                                                                                                                                                                                                                                                                                                                                                                                                                                                                                                                                                                                                                                                                                                                                           | ECLASS-8.0                | 27060307          |
| ECLASS-11.1 27060307  ECLASS-12.0 27060307  ETIM-5.0 EC001855  customs tariff number 85444290  GTIN 4048879142175  Packaging unit 1  Electrical data   Supply  Operating voltage AC max. 60 V                                                                                                                                                                                                                                                                                                                                                                                                                                                                                                                                                                                                                                                                                                                                                                                                                                                                                                                                                                                                                                                                                                                                                                                                                                                                                                                                                                                                                                                                                                                                                                                                                                                                                                                                                                                                                                                                                                                                 | ECLASS-9.0                | 27060307          |
| ECLASS-12.0       27060307         ETIM-5.0       EC001855         customs tariff number       85444290         GTIN       4048879142175         Packaging unit       1         Electrical data   Supply         Operating voltage AC max.       60 V                                                                                                                                                                                                                                                                                                                                                                                                                                                                                                                                                                                                                                                                                                                                                                                                                                                                                                                                                                                                                                                                                                                                                                                                                                                                                                                                                                                                                                                                                                                                                                                                                                                                                                                                                                                                                                                                         | ECLASS-10.1               | 27060307          |
| ETIM-5.0 EC001855  customs tariff number 85444290  GTIN 4048879142175  Packaging unit 1  Electrical data   Supply  Operating voltage AC max. 60 V                                                                                                                                                                                                                                                                                                                                                                                                                                                                                                                                                                                                                                                                                                                                                                                                                                                                                                                                                                                                                                                                                                                                                                                                                                                                                                                                                                                                                                                                                                                                                                                                                                                                                                                                                                                                                                                                                                                                                                             | ECLASS-11.1               | 27060307          |
| customs tariff number 85444290 GTIN 4048879142175  Packaging unit 1  Electrical data   Supply  Operating voltage AC max. 60 V                                                                                                                                                                                                                                                                                                                                                                                                                                                                                                                                                                                                                                                                                                                                                                                                                                                                                                                                                                                                                                                                                                                                                                                                                                                                                                                                                                                                                                                                                                                                                                                                                                                                                                                                                                                                                                                                                                                                                                                                 | ECLASS-12.0               | 27060307          |
| GTIN 4048879142175  Packaging unit 1  Electrical data   Supply  Operating voltage AC max. 60 V                                                                                                                                                                                                                                                                                                                                                                                                                                                                                                                                                                                                                                                                                                                                                                                                                                                                                                                                                                                                                                                                                                                                                                                                                                                                                                                                                                                                                                                                                                                                                                                                                                                                                                                                                                                                                                                                                                                                                                                                                                | ETIM-5.0                  | EC001855          |
| Packaging unit 1  Electrical data   Supply  Operating voltage AC max. 60 V                                                                                                                                                                                                                                                                                                                                                                                                                                                                                                                                                                                                                                                                                                                                                                                                                                                                                                                                                                                                                                                                                                                                                                                                                                                                                                                                                                                                                                                                                                                                                                                                                                                                                                                                                                                                                                                                                                                                                                                                                                                    | customs tariff number     | 85444290          |
| Electrical data   Supply  Operating voltage AC max. 60 V                                                                                                                                                                                                                                                                                                                                                                                                                                                                                                                                                                                                                                                                                                                                                                                                                                                                                                                                                                                                                                                                                                                                                                                                                                                                                                                                                                                                                                                                                                                                                                                                                                                                                                                                                                                                                                                                                                                                                                                                                                                                      | GTIN                      | 4048879142175     |
| Operating voltage AC max. 60 V                                                                                                                                                                                                                                                                                                                                                                                                                                                                                                                                                                                                                                                                                                                                                                                                                                                                                                                                                                                                                                                                                                                                                                                                                                                                                                                                                                                                                                                                                                                                                                                                                                                                                                                                                                                                                                                                                                                                                                                                                                                                                                | Packaging unit            | 1                 |
|                                                                                                                                                                                                                                                                                                                                                                                                                                                                                                                                                                                                                                                                                                                                                                                                                                                                                                                                                                                                                                                                                                                                                                                                                                                                                                                                                                                                                                                                                                                                                                                                                                                                                                                                                                                                                                                                                                                                                                                                                                                                                                                               | Electrical data   Supply  |                   |
| Operating voltage DC max. 60 V                                                                                                                                                                                                                                                                                                                                                                                                                                                                                                                                                                                                                                                                                                                                                                                                                                                                                                                                                                                                                                                                                                                                                                                                                                                                                                                                                                                                                                                                                                                                                                                                                                                                                                                                                                                                                                                                                                                                                                                                                                                                                                | Operating voltage AC max. | 60 V              |
|                                                                                                                                                                                                                                                                                                                                                                                                                                                                                                                                                                                                                                                                                                                                                                                                                                                                                                                                                                                                                                                                                                                                                                                                                                                                                                                                                                                                                                                                                                                                                                                                                                                                                                                                                                                                                                                                                                                                                                                                                                                                                                                               | Operating voltage DC max. | 60 V              |